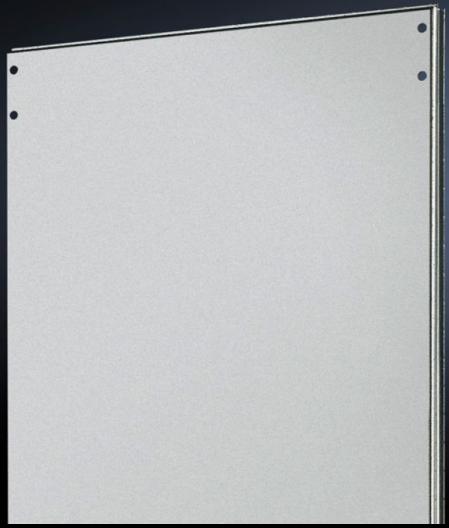

## TS 8609.260 - Divider panel for TS

To shield individual enclosure cells. The symmetry of the frame system means the divider panel can also be used at the rear.

#### **Features**

| Model No.            | TS 8609.260                                                                                                                                                                                                                      |
|----------------------|----------------------------------------------------------------------------------------------------------------------------------------------------------------------------------------------------------------------------------|
| Product description  | To shield individual enclosure cells. All-round, double edging for stability and to accommodate the seal. The symmetry of the enclosure frame means divider panels of the appropriate dimensions can also be fitted at the rear. |
| Applications         | Notches in the corners and half-way up the sides permit the use of angular baying brackets and baying brackets, even with a divider panel fitted.                                                                                |
| Material             | Carbon steel, 1.5 mm                                                                                                                                                                                                             |
| Surface finish       | Zinc-plated                                                                                                                                                                                                                      |
| Supply includes      | Assembly components                                                                                                                                                                                                              |
| Suitable for         | Enclosure type: TS 8  Height: = 2,200 mm  Depth: = 600 mm  Enclosure type: TS 8  Height: = 86.6 "  Depth: = 23.6 "                                                                                                               |
| Installation options | Mounted on the outer mounting level  The inner level remains free for further expansion                                                                                                                                          |