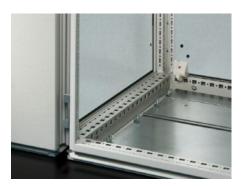

#### **Features**

| Model No.            | TS 8609.260                                                                                                                                                                                                                      |
|----------------------|----------------------------------------------------------------------------------------------------------------------------------------------------------------------------------------------------------------------------------|
| Product description  | To shield individual enclosure cells. All-round, double edging for stability and to accommodate the seal. The symmetry of the enclosure frame means divider panels of the appropriate dimensions can also be fitted at the rear. |
| Applications         | Notches in the corners and half-way up the sides permit the use of angular baying brackets and baying brackets, even with a divider panel fitted.                                                                                |
| Material             | Carbon steel, 1.5 mm                                                                                                                                                                                                             |
| Surface finish       | Zinc-plated                                                                                                                                                                                                                      |
| Supply includes      | Assembly components                                                                                                                                                                                                              |
| Suitable for         | Enclosure type: TS 8  Height: = 2,200 mm  Depth: = 600 mm  Enclosure type: TS 8  Height: = 86.6 "  Depth: = 23.6 "                                                                                                               |
| Installation options | Mounted on the outer mounting level  The inner level remains free for further expansion                                                                                                                                          |

#### **Features**

| Mounting tip                         | The divider panel may also be fitted at the rear. This allows, e.g. frequency converters for heat dissipation to be installed in a divider panel with the cooling units facing outwards and protected/concealed with a cover. |
|--------------------------------------|-------------------------------------------------------------------------------------------------------------------------------------------------------------------------------------------------------------------------------|
| Protection category IP to IEC 60 529 | IP 54                                                                                                                                                                                                                         |
| Packaging unit                       | 1 pc(s).                                                                                                                                                                                                                      |
| Net weight                           | 14.176                                                                                                                                                                                                                        |
| Gross weight                         | 14.922                                                                                                                                                                                                                        |
| Customs tariff number                | 94039910                                                                                                                                                                                                                      |
| EAN                                  | 4028177208773                                                                                                                                                                                                                 |
| ETIM 9                               | EC002525                                                                                                                                                                                                                      |
| ECLASS 8.0                           | 27182102                                                                                                                                                                                                                      |