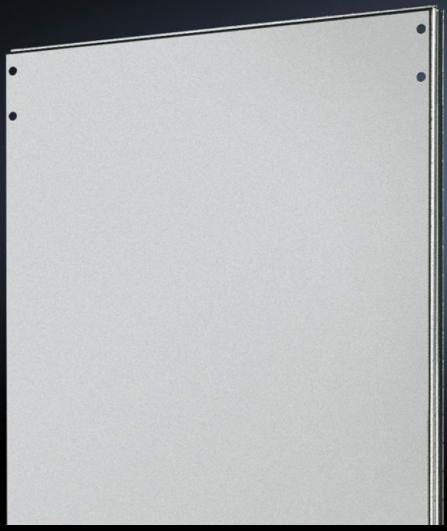

## TS 8609.850 - Divider panel for TS

To shield individual enclosure cells. The symmetry of the frame system means the divider panel can also be used at the rear.

#### **Features**

| Model No.            | TS 8609.850                                                                                                                                                                                                                      |
|----------------------|----------------------------------------------------------------------------------------------------------------------------------------------------------------------------------------------------------------------------------|
| Product description  | To shield individual enclosure cells. All-round, double edging for stability and to accommodate the seal. The symmetry of the enclosure frame means divider panels of the appropriate dimensions can also be fitted at the rear. |
| Applications         | Notches in the corners and half-way up the sides permit the use of angular baying brackets and baying brackets, even with a divider panel fitted.                                                                                |
| Material             | Carbon steel, 1.5 mm                                                                                                                                                                                                             |
| Surface finish       | Zinc-plated                                                                                                                                                                                                                      |
| Supply includes      | Assembly components                                                                                                                                                                                                              |
| Suitable for         | Enclosure type: TS 8  Height: = 1,800 mm  Depth: = 500 mm  Enclosure type: TS 8  Height: = 70.9 "  Depth: = 19.7 "                                                                                                               |
| Installation options | Mounted on the outer mounting level  The inner level remains free for further expansion                                                                                                                                          |
|                      |                                                                                                                                                                                                                                  |