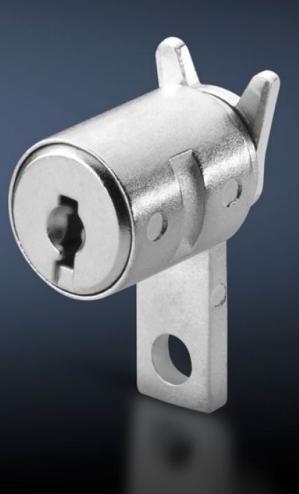

## TS 8611.180 - Lock and push-button insert For handle systems

Lock insert for handles, safety insert, No. 3524 E.