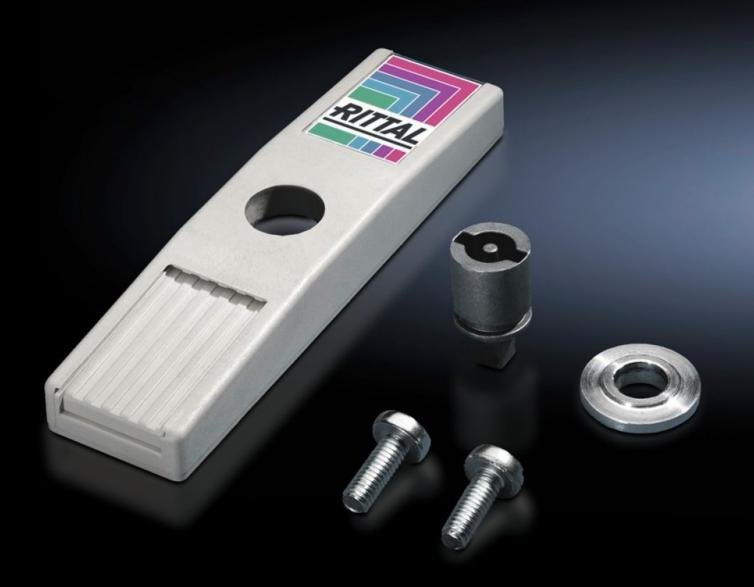

## TS 8611.370 - Adjacent door latch for TS

For easy operation of the adjacent door from the outside if the handle on the inside is difficult to access due to pivoting frames or 19" installed equipment.

#### **Features**

| Model No.                   | TS 8611.370                                                                                                                                                    |
|-----------------------------|----------------------------------------------------------------------------------------------------------------------------------------------------------------|
| Product description         | For easy operation of the adjacent door from the outside if the handle on the inside is difficult to access due to pivoting frames or 19" installed equipment. |
| Benefits                    | The adjacent door can easily be converted at a later date using the drilling template enclosed. The handle on the inside is no longer required                 |
| Color                       | RAL 7035                                                                                                                                                       |
| Supply includes             | Assembly components                                                                                                                                            |
| Mounting tip                | Standard double-bit lock insert may be exchanged for 27 mm lock inserts, type A                                                                                |
| Suitable for enclosure type | TS                                                                                                                                                             |
| Packaging unit              | 1 pc(s).                                                                                                                                                       |
| Net weight                  | 0.05                                                                                                                                                           |
| Gross weight                | 0.072                                                                                                                                                          |
| Customs tariff number       | 83015000                                                                                                                                                       |
| EAN                         | 4028177386617                                                                                                                                                  |
| ETIM 9                      | EC000327                                                                                                                                                       |
|                             |                                                                                                                                                                |