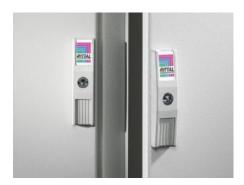

## TS 8611.370 - Adjacent door latch for TS

For easy operation of the adjacent door from the outside if the handle on the inside is difficult to access due to pivoting frames or 19" installed equipment.

#### **Features**

| Model No.                   | TS 8611.370                                                                                                                                                    |
|-----------------------------|----------------------------------------------------------------------------------------------------------------------------------------------------------------|
| Product description         | For easy operation of the adjacent door from the outside if the handle on the inside is difficult to access due to pivoting frames or 19" installed equipment. |
| Benefits                    | The adjacent door can easily be converted at a later date using the drilling template enclosed. The handle on the inside is no longer required                 |
| Color                       | RAL 7035                                                                                                                                                       |
| Supply includes             | Assembly components                                                                                                                                            |
| Mounting tip                | Standard double-bit lock insert may be exchanged for 27 mm lock inserts, type A                                                                                |
| Suitable for enclosure type | TS                                                                                                                                                             |
| Packaging unit              | 1 pc(s).                                                                                                                                                       |
| Net weight                  | 0.05                                                                                                                                                           |
| Gross weight                | 0.072                                                                                                                                                          |
| Customs tariff number       | 83015000                                                                                                                                                       |
| EAN                         | 4028177386617                                                                                                                                                  |
| ETIM 9                      | EC000327                                                                                                                                                       |
|                             |                                                                                                                                                                |