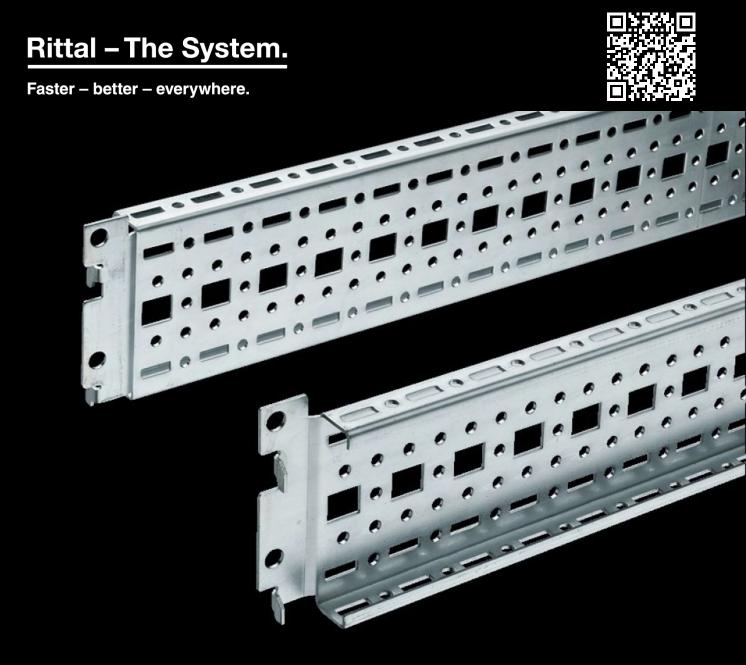

## TS 8612.070 - TS System Chassis 17 x 73 mm

For universal skeleton structures or partial assembly. Simply locate into the punchings and secure.

## Features

| hook in and  |
|--------------|
| mounting     |
|              |
| -            |
| mounting     |
|              |
|              |
|              |
|              |
|              |
|              |
|              |
| imply locate |
|              |
|              |
| -            |