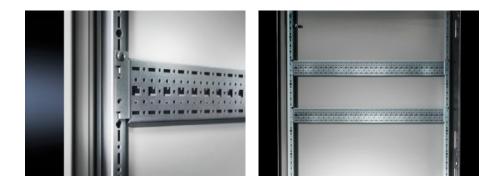

## TS 8612.070 - TS System Chassis 17 x 73 mm

For universal skeleton structures or partial assembly. Simply locate into the punchings and secure.

## Features

| hook in and  |
|--------------|
| mounting     |
|              |
| -            |
| mounting     |
|              |
|              |
|              |
|              |
|              |
|              |
|              |
| imply locate |
|              |
|              |
| -            |