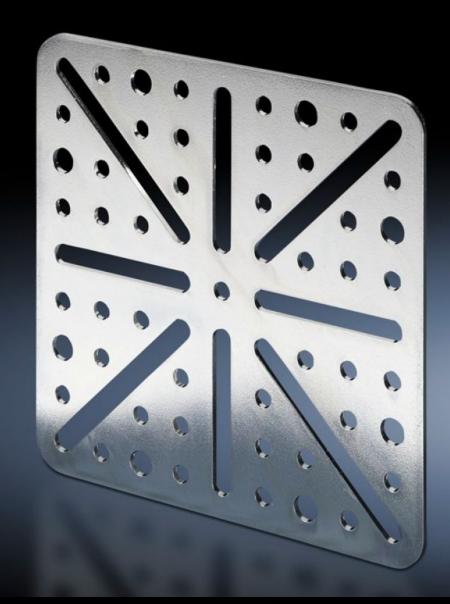

## TS 8612.410 - Mounting plate

The mounting boards can be used for additional expansion options in the enclosure.

#### **Features**

| Model No.                           | TS 8612.410                                                                                                                                                             |
|-------------------------------------|-------------------------------------------------------------------------------------------------------------------------------------------------------------------------|
| Version                             | screw-fastened, large                                                                                                                                                   |
| Material                            | Carbon steel                                                                                                                                                            |
| Surface finish                      | Zinc-plated                                                                                                                                                             |
| Supply includes                     | Assembly screws                                                                                                                                                         |
| Installation options                | On all enclosures and mounting parts with system punchings on a 25 mm hole pattern Punched door strip In AX fiberglass-reinforced polyester on fixing domes in the door |
| Packaging unit                      | 4 pc(s).                                                                                                                                                                |
| Net weight                          | 0.584                                                                                                                                                                   |
| Gross weight                        | 0.676                                                                                                                                                                   |
| PCF/VE (cradle-to-gate)             | 2.6 kg CO2 eq (Cat B)                                                                                                                                                   |
| Information regarding the PCF class | Category B: PCF value (cradle-to-gate) calculated approximately on the basis of the product weight and self-declared                                                    |
| Customs tariff number               | 83024200                                                                                                                                                                |
| EAN                                 | 4028177230897                                                                                                                                                           |
|                                     |                                                                                                                                                                         |