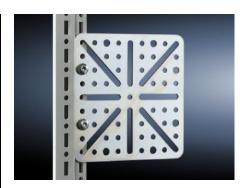

## TS 8612.410 - Mounting plate

The mounting boards can be used for additional expansion options in the enclosure.

#### **Features**

| Model No.                           | TS 8612.410                                                                                                                                                             |
|-------------------------------------|-------------------------------------------------------------------------------------------------------------------------------------------------------------------------|
| Version                             | screw-fastened, large                                                                                                                                                   |
| Material                            | Carbon steel                                                                                                                                                            |
| Surface finish                      | Zinc-plated                                                                                                                                                             |
| Supply includes                     | Assembly screws                                                                                                                                                         |
| Installation options                | On all enclosures and mounting parts with system punchings on a 25 mm hole pattern Punched door strip In AX fiberglass-reinforced polyester on fixing domes in the door |
| Packaging unit                      | 4 pc(s).                                                                                                                                                                |
| Net weight                          | 0.584                                                                                                                                                                   |
| Gross weight                        | 0.676                                                                                                                                                                   |
| PCF/VE (cradle-to-gate)             | 2.6 kg CO2 eq (Cat B)                                                                                                                                                   |
| Information regarding the PCF class | Category B: PCF value (cradle-to-gate) calculated approximately on the basis of the product weight and self-declared                                                    |
| Customs tariff number               | 83024200                                                                                                                                                                |
| EAN                                 | 4028177230897                                                                                                                                                           |
|                                     |                                                                                                                                                                         |