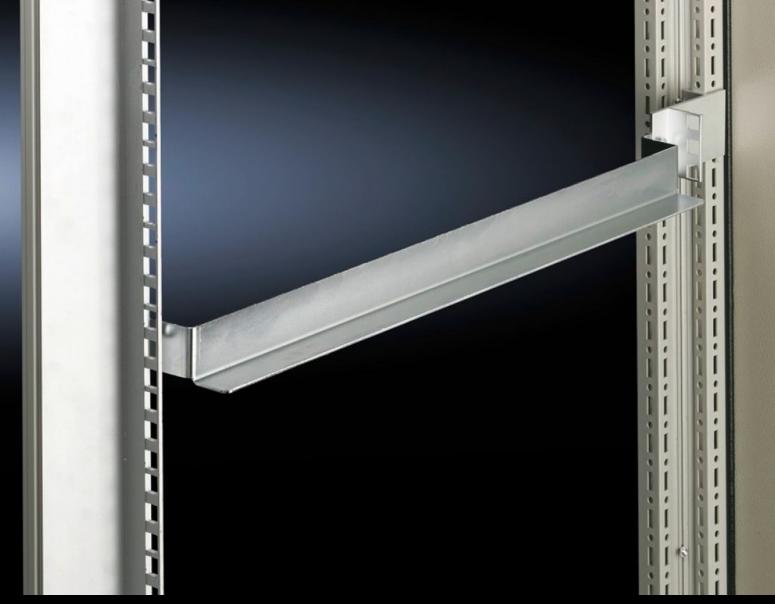

## TS 8613.180 - Slide Rail For TS adapter section, two-sided mounting

With two-sided mounting between the front and rear adaptor profiles, 482.6 mm (19"), or adaptor pieces, 482.6 mm (19").

## **Features**

| Model No.               | TS 8613.180                                                                                                                                                      |
|-------------------------|------------------------------------------------------------------------------------------------------------------------------------------------------------------|
| Product description     | Mounting between the front and rear 19" adapter sections or 19" adapter sections.                                                                                |
| Material                | Carbon steel                                                                                                                                                     |
| Surface finish          | Zinc-plated                                                                                                                                                      |
| Supply includes         | Assembly components                                                                                                                                              |
| Suitable for            | Enclosure type: TS 8  Depth: = 800 mm  Enclosure type: TS 8  Depth: = 31.5 "                                                                                     |
| Installation dimensions | Installation depth for components: 482.6 mm Installation width for components: 19" Installation depth for components: 19" Installation width for components: 19" |
| Packaging unit          | 10 pc(s).                                                                                                                                                        |
| Net weight              | 6                                                                                                                                                                |
| Gross weight            | 6.36                                                                                                                                                             |
| Customs tariff number   | 73269098                                                                                                                                                         |
| EAN                     | 4028177212244                                                                                                                                                    |
| ETIM 9                  | EC002620                                                                                                                                                         |
| ECLASS 8.0              | 27189261                                                                                                                                                         |
|                         |                                                                                                                                                                  |