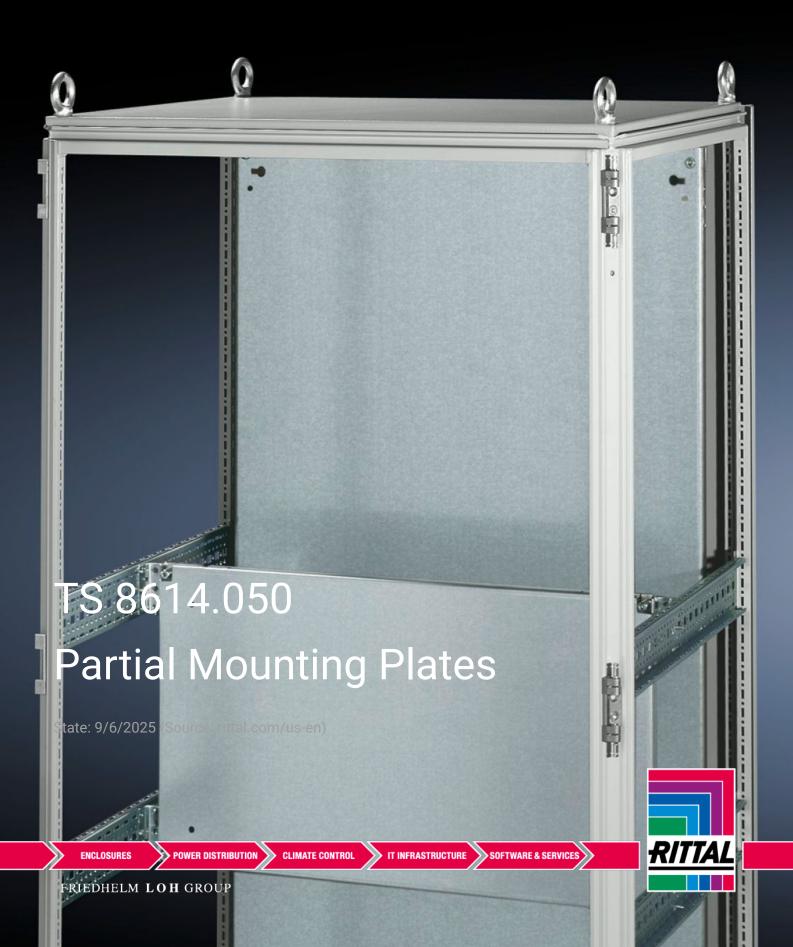

## TS 8614.050 - Partial Mounting Plates for TS, VX SE

For universal interior installation and additional mounting levels.

## Features

| Model No.           | TS 8614.050                                                                                                                                                                                                                                                                                                                                          |
|---------------------|------------------------------------------------------------------------------------------------------------------------------------------------------------------------------------------------------------------------------------------------------------------------------------------------------------------------------------------------------|
| Product description | For universal interior installation, including in combination with system chassis and mounting strips. Faulty assemblies can be replaced quickly and easily. Additional mounting levels.                                                                                                                                                             |
| Material            | Carbon steel, 2.5 mm                                                                                                                                                                                                                                                                                                                                 |
| Surface finish      | Zinc-plated                                                                                                                                                                                                                                                                                                                                          |
| Supply includes     | Assembly components                                                                                                                                                                                                                                                                                                                                  |
| Note                | Partial mounting plates are fastened directly onto the vertical<br>enclosure sections via the inner mounting level using the assembly<br>components supplied loose. In this installation position (in both the<br>width and the depth) they form one level with TS system chassis 17<br>x 73 mm and TS mounting strips for the inner mounting level. |
| Dimensions          | Width: 900mm<br>Height: 400mm<br>Width: 35.4 ″<br>Height: 15.7 ″                                                                                                                                                                                                                                                                                     |