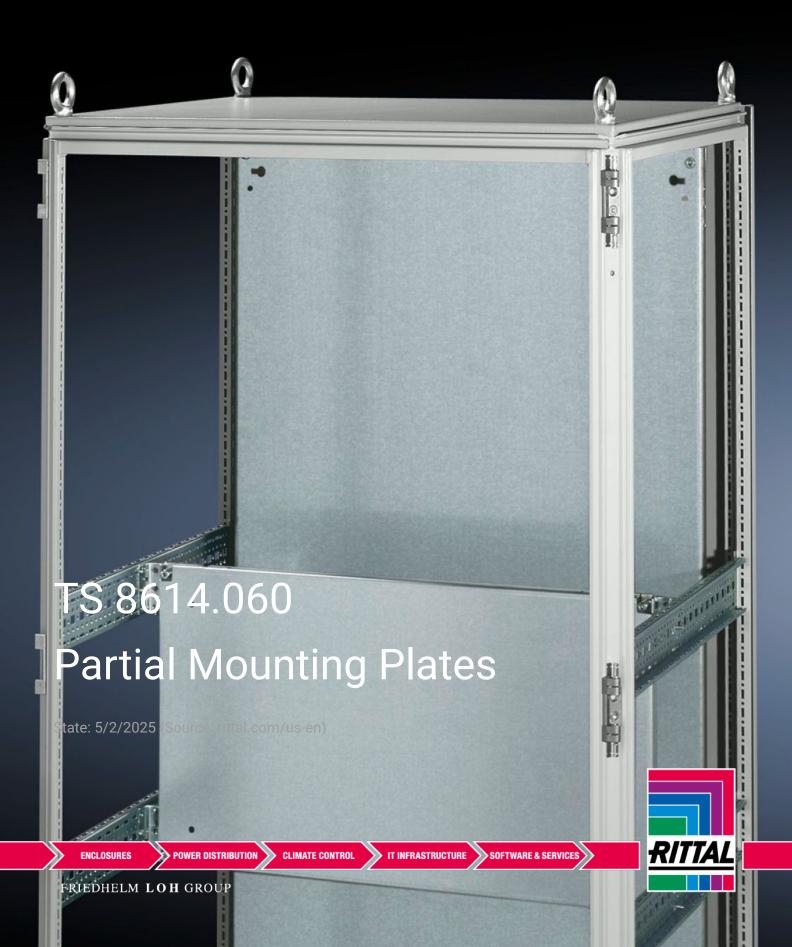

## TS 8614.060 - Partial Mounting Plates for TS, VX SE

For universal interior installation and additional mounting levels.

## Features

| Model No.           | TS 8614.060                                                                                                                                                                                                                                                                                                                                          |
|---------------------|------------------------------------------------------------------------------------------------------------------------------------------------------------------------------------------------------------------------------------------------------------------------------------------------------------------------------------------------------|
| Product description | For universal interior installation, including in combination with system chassis and mounting strips. Faulty assemblies can be replaced quickly and easily. Additional mounting levels.                                                                                                                                                             |
| Material            | Carbon steel, 2.5 mm                                                                                                                                                                                                                                                                                                                                 |
| Surface finish      | Zinc-plated                                                                                                                                                                                                                                                                                                                                          |
| Supply includes     | Assembly components                                                                                                                                                                                                                                                                                                                                  |
| Note                | Partial mounting plates are fastened directly onto the vertical<br>enclosure sections via the inner mounting level using the assembly<br>components supplied loose. In this installation position (in both the<br>width and the depth) they form one level with TS system chassis 17<br>x 73 mm and TS mounting strips for the inner mounting level. |
| Dimensions          | Width: 900mm<br>Height: 500mm<br>Width: 35.4 ″<br>Height: 19.7 ″                                                                                                                                                                                                                                                                                     |