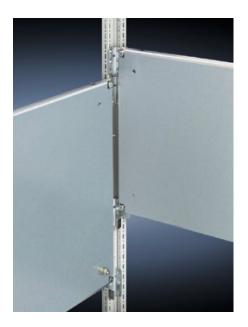

## Features

| Model No.           | TS 8614.060                                                                                                                                                                                                                                                                                                                                          |
|---------------------|------------------------------------------------------------------------------------------------------------------------------------------------------------------------------------------------------------------------------------------------------------------------------------------------------------------------------------------------------|
| Product description | For universal interior installation, including in combination with system chassis and mounting strips. Faulty assemblies can be replaced quickly and easily. Additional mounting levels.                                                                                                                                                             |
| Material            | Carbon steel, 2.5 mm                                                                                                                                                                                                                                                                                                                                 |
| Surface finish      | Zinc-plated                                                                                                                                                                                                                                                                                                                                          |
| Supply includes     | Assembly components                                                                                                                                                                                                                                                                                                                                  |
| Note                | Partial mounting plates are fastened directly onto the vertical<br>enclosure sections via the inner mounting level using the assembly<br>components supplied loose. In this installation position (in both the<br>width and the depth) they form one level with TS system chassis 17<br>x 73 mm and TS mounting strips for the inner mounting level. |
| Dimensions          | Width: 900mm<br>Height: 500mm<br>Width: 35.4 ″<br>Height: 19.7 ″                                                                                                                                                                                                                                                                                     |