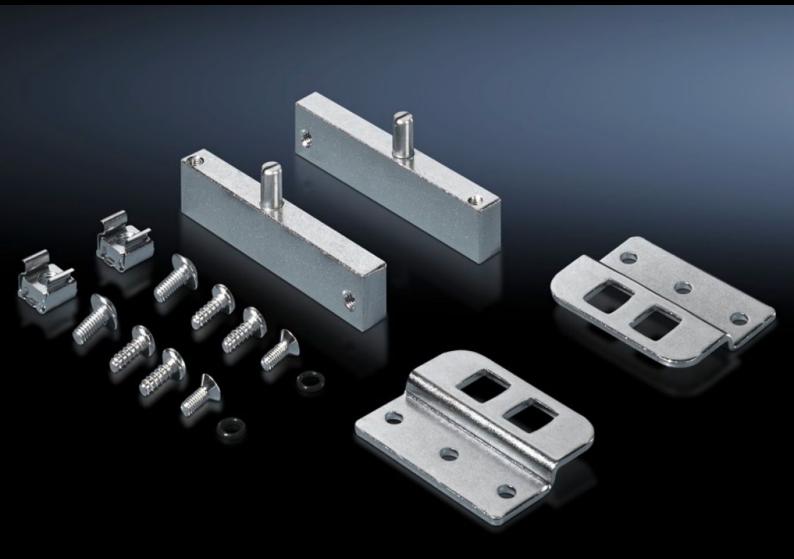

## TS 8614.100 - Hinge attachment for partial mounting plate TS, VX SE

To swivel mount partial mounting plates.

## **Features**

| Model No.             | TS 8614.100                                                                                                                                                |
|-----------------------|------------------------------------------------------------------------------------------------------------------------------------------------------------|
| Product description   | For the fitting of partial mounting plates to installation kits for pivoting frames, small.                                                                |
| Material              | Steel                                                                                                                                                      |
| Surface finish        | Zinc-plated                                                                                                                                                |
| Supply includes       | Assembly components                                                                                                                                        |
| Mounting tip          | In conjunction with hinge, for side panel, the side installation is identical with the parallel-to-front position with an enclosure depth of 600 or 800 mm |
| Packaging unit        | 1 pc(s).                                                                                                                                                   |
| Net weight            | 0.44                                                                                                                                                       |
| Gross weight          | 0.534                                                                                                                                                      |
| Customs tariff number | 83024900                                                                                                                                                   |
| EAN                   | 4028177300422                                                                                                                                              |
| ETIM 9                | EC001167                                                                                                                                                   |
| ECLASS 8.0            | 27409219                                                                                                                                                   |