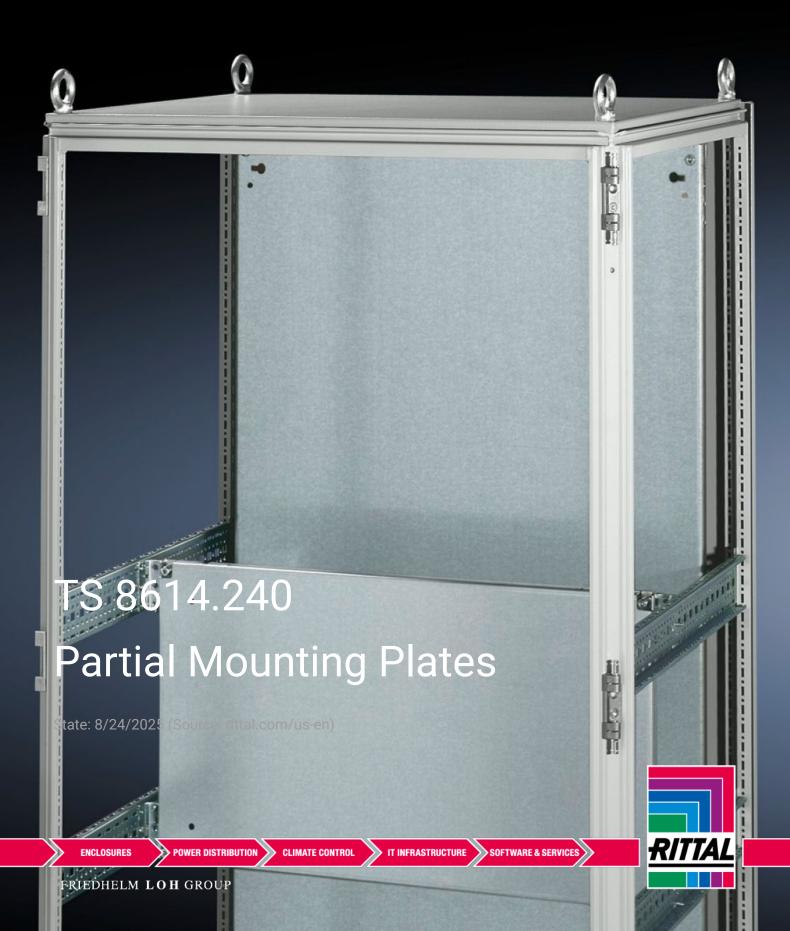

## TS 8614.240 - Partial Mounting Plates for TS, VX SE

For universal interior installation and additional mounting levels.

## **Features**

| Model No.           | TS 8614.240                                                                                                                                                                                                                                                                                                                              |
|---------------------|------------------------------------------------------------------------------------------------------------------------------------------------------------------------------------------------------------------------------------------------------------------------------------------------------------------------------------------|
| Product description | For universal interior installation, including in combination with system chassis and mounting strips. Faulty assemblies can be replaced quickly and easily. Additional mounting levels.                                                                                                                                                 |
| Material            | Carbon steel, 2.5 mm                                                                                                                                                                                                                                                                                                                     |
| Surface finish      | Zinc-plated                                                                                                                                                                                                                                                                                                                              |
| Supply includes     | Assembly components                                                                                                                                                                                                                                                                                                                      |
| Note                | Partial mounting plates are fastened directly onto the vertical enclosure sections via the inner mounting level using the assembly components supplied loose. In this installation position (in both the width and the depth) they form one level with TS system chassis 17 x 73 mm and TS mounting strips for the inner mounting level. |
| Dimensions          | Width: 1,100 mm<br>Height: 300 mm<br>Width: 43.3 "<br>Height: 11.8 "                                                                                                                                                                                                                                                                     |