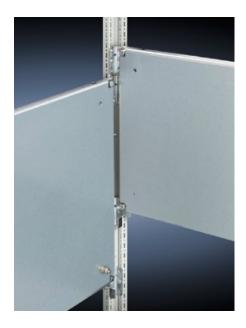

## **Features**

| Model No.           | TS 8614.240                                                                                                                                                                                                                                                                                                                              |
|---------------------|------------------------------------------------------------------------------------------------------------------------------------------------------------------------------------------------------------------------------------------------------------------------------------------------------------------------------------------|
| Product description | For universal interior installation, including in combination with system chassis and mounting strips. Faulty assemblies can be replaced quickly and easily. Additional mounting levels.                                                                                                                                                 |
| Material            | Carbon steel, 2.5 mm                                                                                                                                                                                                                                                                                                                     |
| Surface finish      | Zinc-plated                                                                                                                                                                                                                                                                                                                              |
| Supply includes     | Assembly components                                                                                                                                                                                                                                                                                                                      |
| Note                | Partial mounting plates are fastened directly onto the vertical enclosure sections via the inner mounting level using the assembly components supplied loose. In this installation position (in both the width and the depth) they form one level with TS system chassis 17 x 73 mm and TS mounting strips for the inner mounting level. |
| Dimensions          | Width: 1,100 mm<br>Height: 300 mm<br>Width: 43.3 "<br>Height: 11.8 "                                                                                                                                                                                                                                                                     |