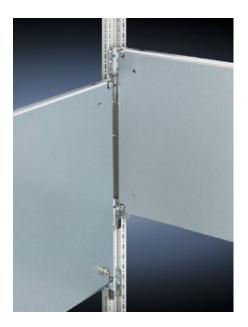

## Features

| Model No.           | TS 8614.250                                                                                                                                                                                                                                                                                                                                          |
|---------------------|------------------------------------------------------------------------------------------------------------------------------------------------------------------------------------------------------------------------------------------------------------------------------------------------------------------------------------------------------|
| Product description | For universal interior installation, including in combination with system chassis and mounting strips. Faulty assemblies can be replaced quickly and easily. Additional mounting levels.                                                                                                                                                             |
| Material            | Carbon steel, 2.5 mm                                                                                                                                                                                                                                                                                                                                 |
| Surface finish      | Zinc-plated                                                                                                                                                                                                                                                                                                                                          |
| Supply includes     | Assembly components                                                                                                                                                                                                                                                                                                                                  |
| Note                | Partial mounting plates are fastened directly onto the vertical<br>enclosure sections via the inner mounting level using the assembly<br>components supplied loose. In this installation position (in both the<br>width and the depth) they form one level with TS system chassis 17<br>x 73 mm and TS mounting strips for the inner mounting level. |
| Dimensions          | Width: 1,100mm<br>Height: 400mm<br>Width: 43.3 ″<br>Height: 15.7 ″                                                                                                                                                                                                                                                                                   |