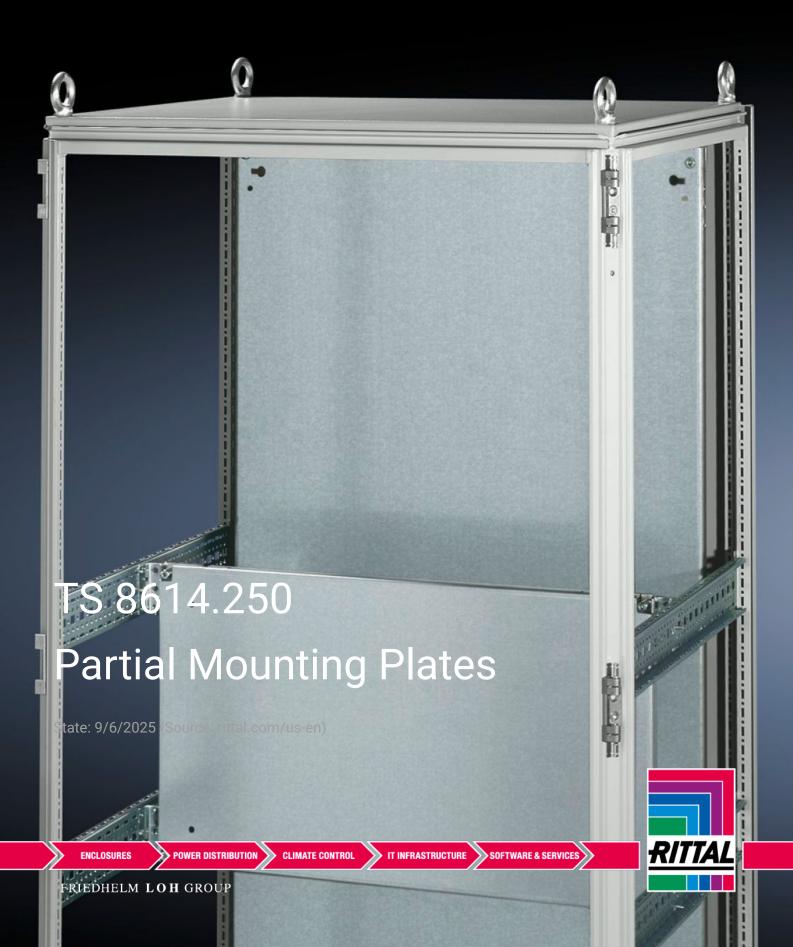

## TS 8614.250 - Partial Mounting Plates for TS, VX SE

For universal interior installation and additional mounting levels.

## Features

| Model No.           | TS 8614.250                                                                                                                                                                                                                                                                                                                                          |
|---------------------|------------------------------------------------------------------------------------------------------------------------------------------------------------------------------------------------------------------------------------------------------------------------------------------------------------------------------------------------------|
| Product description | For universal interior installation, including in combination with system chassis and mounting strips. Faulty assemblies can be replaced quickly and easily. Additional mounting levels.                                                                                                                                                             |
| Material            | Carbon steel, 2.5 mm                                                                                                                                                                                                                                                                                                                                 |
| Surface finish      | Zinc-plated                                                                                                                                                                                                                                                                                                                                          |
| Supply includes     | Assembly components                                                                                                                                                                                                                                                                                                                                  |
| Note                | Partial mounting plates are fastened directly onto the vertical<br>enclosure sections via the inner mounting level using the assembly<br>components supplied loose. In this installation position (in both the<br>width and the depth) they form one level with TS system chassis 17<br>x 73 mm and TS mounting strips for the inner mounting level. |
| Dimensions          | Width: 1,100mm<br>Height: 400mm<br>Width: 43.3 ″<br>Height: 15.7 ″                                                                                                                                                                                                                                                                                   |