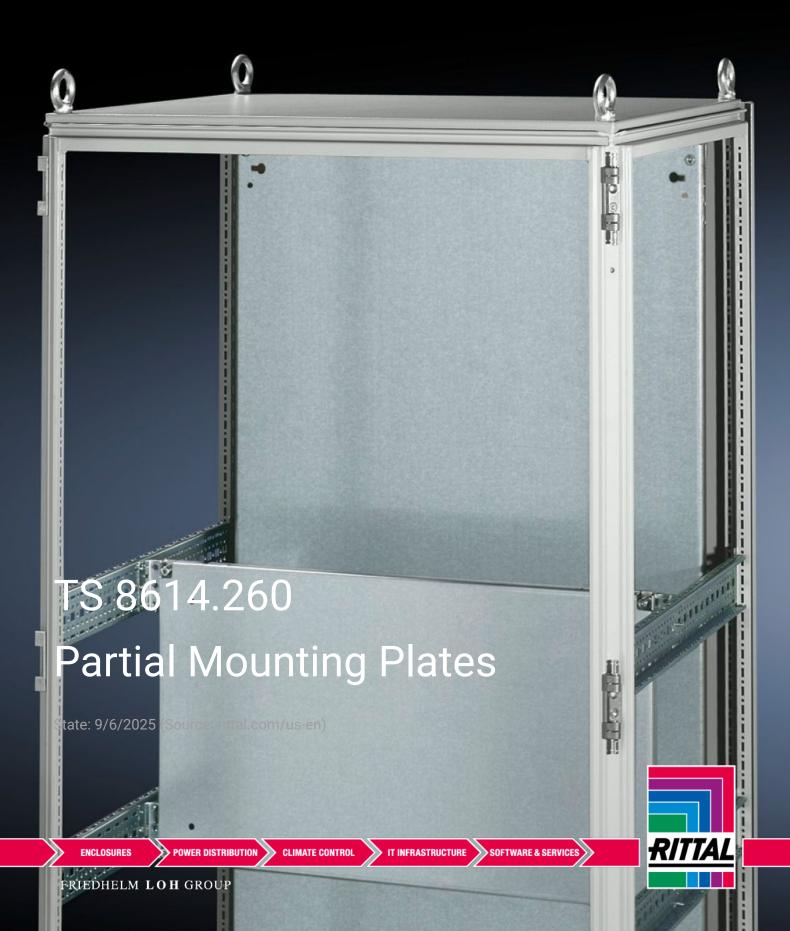

## TS 8614.260 - Partial Mounting Plates for TS, VX SE

For universal interior installation and additional mounting levels.

## **Features**

| Model No.           | TS 8614.260                                                                                                                                                                                                                                                                                                                              |
|---------------------|------------------------------------------------------------------------------------------------------------------------------------------------------------------------------------------------------------------------------------------------------------------------------------------------------------------------------------------|
| Product description | For universal interior installation, including in combination with system chassis and mounting strips. Faulty assemblies can be replaced quickly and easily. Additional mounting levels.                                                                                                                                                 |
| Material            | Carbon steel, 2.5 mm                                                                                                                                                                                                                                                                                                                     |
| Surface finish      | Zinc-plated                                                                                                                                                                                                                                                                                                                              |
| Supply includes     | Assembly components                                                                                                                                                                                                                                                                                                                      |
| Note                | Partial mounting plates are fastened directly onto the vertical enclosure sections via the inner mounting level using the assembly components supplied loose. In this installation position (in both the width and the depth) they form one level with TS system chassis 17 x 73 mm and TS mounting strips for the inner mounting level. |
| Dimensions          | Width: 1,100 mm<br>Height: 500 mm<br>Width: 43.3 "<br>Height: 19.7 "                                                                                                                                                                                                                                                                     |