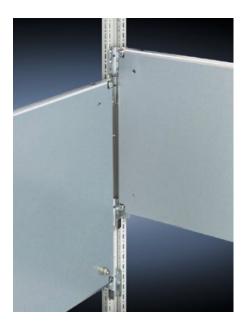

## Features

| Model No.           | TS 8614.640                                                                                                                                                                                                                                                                                                                                          |
|---------------------|------------------------------------------------------------------------------------------------------------------------------------------------------------------------------------------------------------------------------------------------------------------------------------------------------------------------------------------------------|
| Product description | For universal interior installation, including in combination with system chassis and mounting strips. Faulty assemblies can be replaced quickly and easily. Additional mounting levels.                                                                                                                                                             |
| Material            | Carbon steel, 2.5 mm                                                                                                                                                                                                                                                                                                                                 |
| Surface finish      | Zinc-plated                                                                                                                                                                                                                                                                                                                                          |
| Supply includes     | Assembly components                                                                                                                                                                                                                                                                                                                                  |
| Note                | Partial mounting plates are fastened directly onto the vertical<br>enclosure sections via the inner mounting level using the assembly<br>components supplied loose. In this installation position (in both the<br>width and the depth) they form one level with TS system chassis 17<br>x 73 mm and TS mounting strips for the inner mounting level. |
| Dimensions          | Width: 500mm<br>Height: 300mm<br>Width: 19.7 ″<br>Height: 11.8 ″                                                                                                                                                                                                                                                                                     |