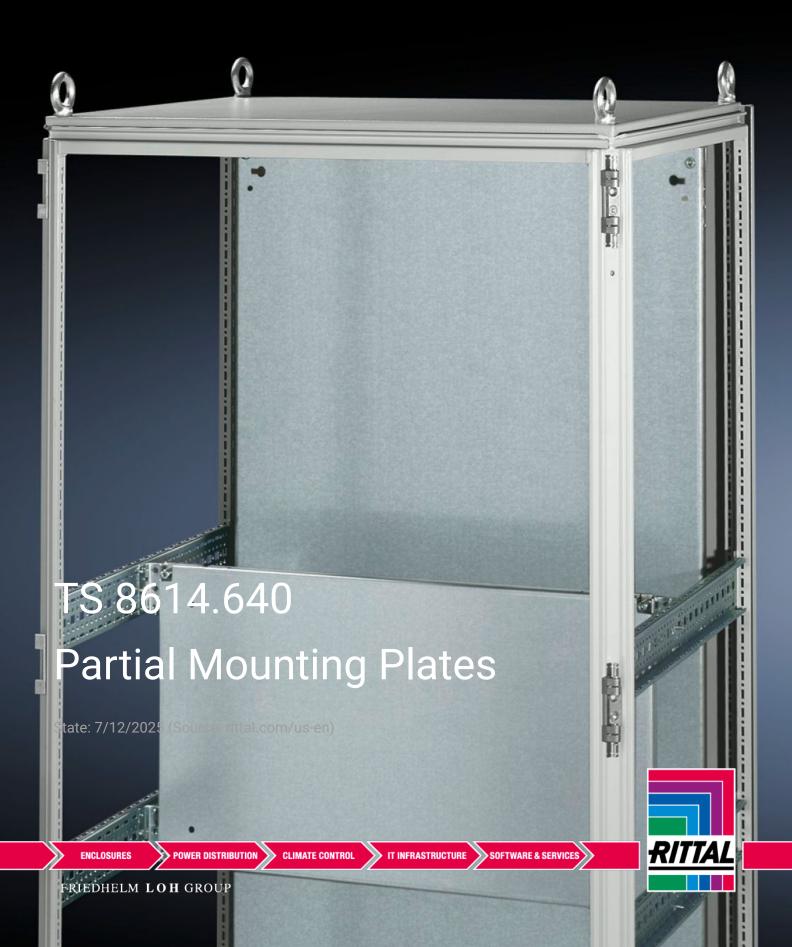

## TS 8614.640 - Partial Mounting Plates for TS, VX SE

For universal interior installation and additional mounting levels.

## Features

| Model No.           | TS 8614.640                                                                                                                                                                                                                                                                                                                                          |
|---------------------|------------------------------------------------------------------------------------------------------------------------------------------------------------------------------------------------------------------------------------------------------------------------------------------------------------------------------------------------------|
| Product description | For universal interior installation, including in combination with system chassis and mounting strips. Faulty assemblies can be replaced quickly and easily. Additional mounting levels.                                                                                                                                                             |
| Material            | Carbon steel, 2.5 mm                                                                                                                                                                                                                                                                                                                                 |
| Surface finish      | Zinc-plated                                                                                                                                                                                                                                                                                                                                          |
| Supply includes     | Assembly components                                                                                                                                                                                                                                                                                                                                  |
| Note                | Partial mounting plates are fastened directly onto the vertical<br>enclosure sections via the inner mounting level using the assembly<br>components supplied loose. In this installation position (in both the<br>width and the depth) they form one level with TS system chassis 17<br>x 73 mm and TS mounting strips for the inner mounting level. |
| Dimensions          | Width: 500mm<br>Height: 300mm<br>Width: 19.7 ″<br>Height: 11.8 ″                                                                                                                                                                                                                                                                                     |