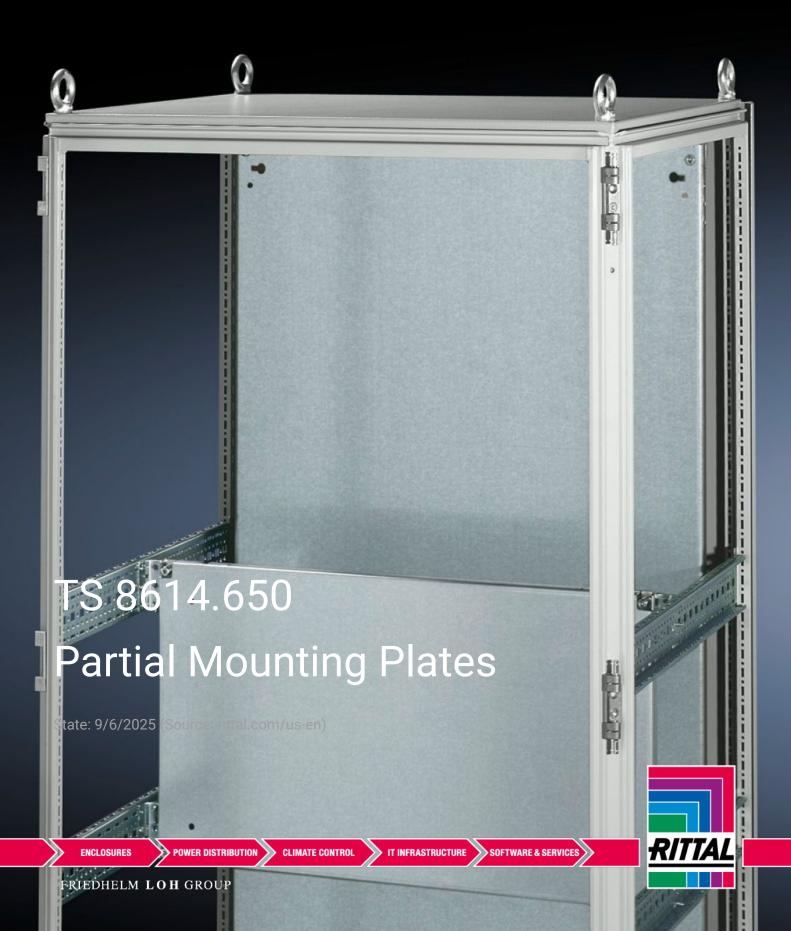

## TS 8614.650 - Partial Mounting Plates for TS, VX SE

For universal interior installation and additional mounting levels.

## **Features**

| Model No.           | TS 8614.650                                                                                                                                                                                                                                                                                                                              |
|---------------------|------------------------------------------------------------------------------------------------------------------------------------------------------------------------------------------------------------------------------------------------------------------------------------------------------------------------------------------|
| Product description | For universal interior installation, including in combination with system chassis and mounting strips. Faulty assemblies can be replaced quickly and easily. Additional mounting levels.                                                                                                                                                 |
| Material            | Carbon steel, 2.5 mm                                                                                                                                                                                                                                                                                                                     |
| Surface finish      | Zinc-plated                                                                                                                                                                                                                                                                                                                              |
| Supply includes     | Assembly components                                                                                                                                                                                                                                                                                                                      |
| Note                | Partial mounting plates are fastened directly onto the vertical enclosure sections via the inner mounting level using the assembly components supplied loose. In this installation position (in both the width and the depth) they form one level with TS system chassis 17 x 73 mm and TS mounting strips for the inner mounting level. |
| Dimensions          | Width: 500 mm Height: 400 mm Width: 19.7 " Height: 15.7 "                                                                                                                                                                                                                                                                                |