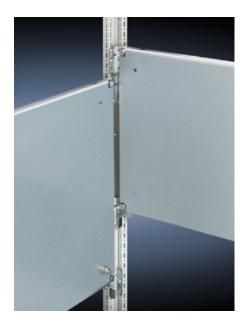

## **Features**

| Model No.           | TS 8614.650                                                                                                                                                                                                                                                                                                                              |
|---------------------|------------------------------------------------------------------------------------------------------------------------------------------------------------------------------------------------------------------------------------------------------------------------------------------------------------------------------------------|
| Product description | For universal interior installation, including in combination with system chassis and mounting strips. Faulty assemblies can be replaced quickly and easily. Additional mounting levels.                                                                                                                                                 |
| Material            | Carbon steel, 2.5 mm                                                                                                                                                                                                                                                                                                                     |
| Surface finish      | Zinc-plated                                                                                                                                                                                                                                                                                                                              |
| Supply includes     | Assembly components                                                                                                                                                                                                                                                                                                                      |
| Note                | Partial mounting plates are fastened directly onto the vertical enclosure sections via the inner mounting level using the assembly components supplied loose. In this installation position (in both the width and the depth) they form one level with TS system chassis 17 x 73 mm and TS mounting strips for the inner mounting level. |
| Dimensions          | Width: 500 mm Height: 400 mm Width: 19.7 " Height: 15.7 "                                                                                                                                                                                                                                                                                |