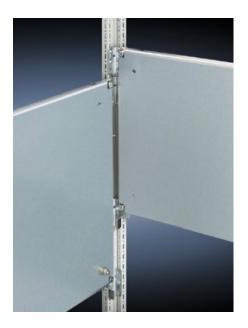

## Features

| Model No.           | TS 8614.660                                                                                                                                                                                                                                                                                                                                          |
|---------------------|------------------------------------------------------------------------------------------------------------------------------------------------------------------------------------------------------------------------------------------------------------------------------------------------------------------------------------------------------|
| Product description | For universal interior installation, including in combination with system chassis and mounting strips. Faulty assemblies can be replaced quickly and easily. Additional mounting levels.                                                                                                                                                             |
| Material            | Carbon steel, 2.5 mm                                                                                                                                                                                                                                                                                                                                 |
| Surface finish      | Zinc-plated                                                                                                                                                                                                                                                                                                                                          |
| Supply includes     | Assembly components                                                                                                                                                                                                                                                                                                                                  |
| Note                | Partial mounting plates are fastened directly onto the vertical<br>enclosure sections via the inner mounting level using the assembly<br>components supplied loose. In this installation position (in both the<br>width and the depth) they form one level with TS system chassis 17<br>x 73 mm and TS mounting strips for the inner mounting level. |
| Dimensions          | Width: 500mm<br>Height: 500mm<br>Width: 19.7 ″<br>Height: 19.7 ″                                                                                                                                                                                                                                                                                     |