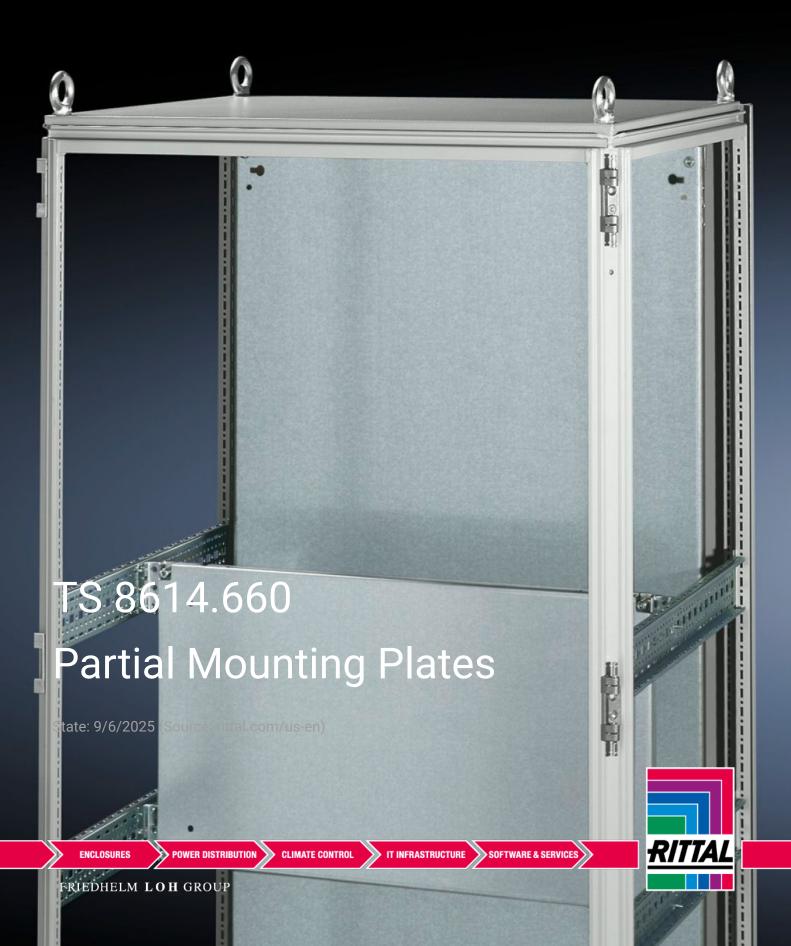

## TS 8614.660 - Partial Mounting Plates for TS, VX SE

For universal interior installation and additional mounting levels.

## Features

| Model No.           | TS 8614.660                                                                                                                                                                                                                                                                                                                                          |
|---------------------|------------------------------------------------------------------------------------------------------------------------------------------------------------------------------------------------------------------------------------------------------------------------------------------------------------------------------------------------------|
| Product description | For universal interior installation, including in combination with system chassis and mounting strips. Faulty assemblies can be replaced quickly and easily. Additional mounting levels.                                                                                                                                                             |
| Material            | Carbon steel, 2.5 mm                                                                                                                                                                                                                                                                                                                                 |
| Surface finish      | Zinc-plated                                                                                                                                                                                                                                                                                                                                          |
| Supply includes     | Assembly components                                                                                                                                                                                                                                                                                                                                  |
| Note                | Partial mounting plates are fastened directly onto the vertical<br>enclosure sections via the inner mounting level using the assembly<br>components supplied loose. In this installation position (in both the<br>width and the depth) they form one level with TS system chassis 17<br>x 73 mm and TS mounting strips for the inner mounting level. |
| Dimensions          | Width: 500mm<br>Height: 500mm<br>Width: 19.7 ″<br>Height: 19.7 ″                                                                                                                                                                                                                                                                                     |