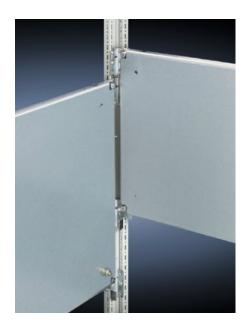

## **Features**

| TS 8614.675                                                                                                                                                                                                                                                                                                                              |
|------------------------------------------------------------------------------------------------------------------------------------------------------------------------------------------------------------------------------------------------------------------------------------------------------------------------------------------|
| For universal interior installation, including in combination with system chassis and mounting strips. Faulty assemblies can be replaced quickly and easily. Additional mounting levels.                                                                                                                                                 |
| Carbon steel, 2.5 mm                                                                                                                                                                                                                                                                                                                     |
| Zinc-plated                                                                                                                                                                                                                                                                                                                              |
| Assembly components                                                                                                                                                                                                                                                                                                                      |
| Partial mounting plates are fastened directly onto the vertical enclosure sections via the inner mounting level using the assembly components supplied loose. In this installation position (in both the width and the depth) they form one level with TS system chassis 17 x 73 mm and TS mounting strips for the inner mounting level. |
| Also suitable for installing in PC enclosures based on TS behind the lower front door, IW housing, height 900 and 1000 mm                                                                                                                                                                                                                |
|                                                                                                                                                                                                                                                                                                                                          |