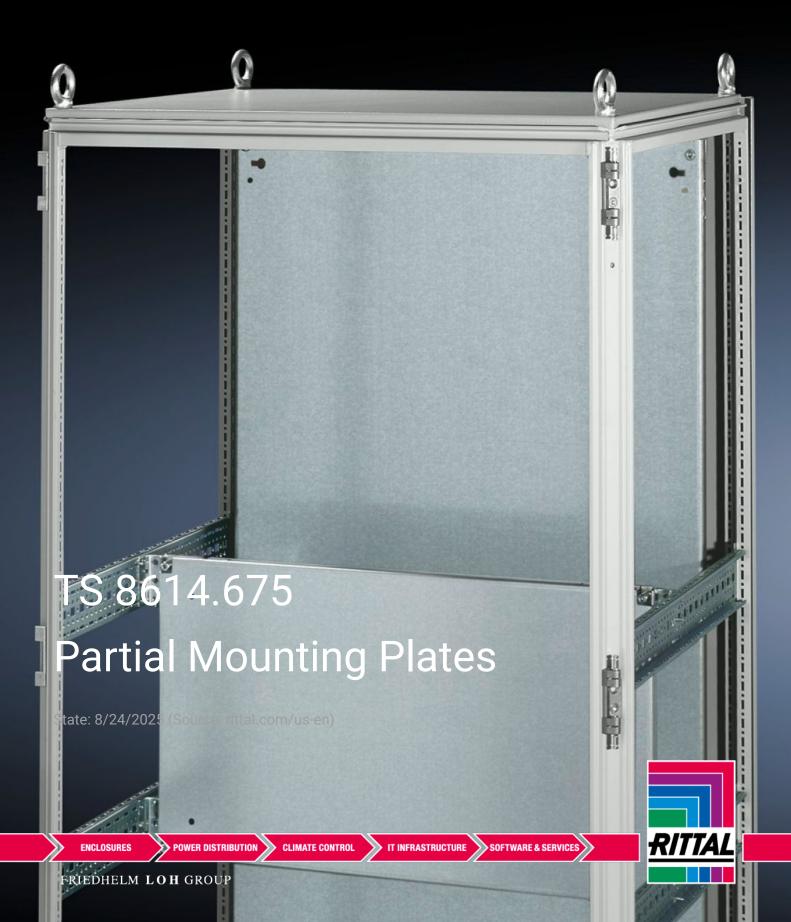

## TS 8614.675 - Partial Mounting Plates for TS, VX SE

For universal interior installation and additional mounting levels.

## **Features**

| TS 8614.675                                                                                                                                                                                                                                                                                                                              |
|------------------------------------------------------------------------------------------------------------------------------------------------------------------------------------------------------------------------------------------------------------------------------------------------------------------------------------------|
| For universal interior installation, including in combination with system chassis and mounting strips. Faulty assemblies can be replaced quickly and easily. Additional mounting levels.                                                                                                                                                 |
| Carbon steel, 2.5 mm                                                                                                                                                                                                                                                                                                                     |
| Zinc-plated                                                                                                                                                                                                                                                                                                                              |
| Assembly components                                                                                                                                                                                                                                                                                                                      |
| Partial mounting plates are fastened directly onto the vertical enclosure sections via the inner mounting level using the assembly components supplied loose. In this installation position (in both the width and the depth) they form one level with TS system chassis 17 x 73 mm and TS mounting strips for the inner mounting level. |
| Also suitable for installing in PC enclosures based on TS behind the lower front door, IW housing, height 900 and 1000 mm                                                                                                                                                                                                                |
|                                                                                                                                                                                                                                                                                                                                          |