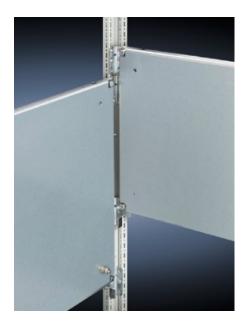

## **Features**

| Model No.           | TS 8614.840                                                                                                                                                                                                                                                                                                                              |
|---------------------|------------------------------------------------------------------------------------------------------------------------------------------------------------------------------------------------------------------------------------------------------------------------------------------------------------------------------------------|
| Product description | For universal interior installation, including in combination with system chassis and mounting strips. Faulty assemblies can be replaced quickly and easily. Additional mounting levels.                                                                                                                                                 |
| Material            | Carbon steel, 2.5 mm                                                                                                                                                                                                                                                                                                                     |
| Surface finish      | Zinc-plated                                                                                                                                                                                                                                                                                                                              |
| Supply includes     | Assembly components                                                                                                                                                                                                                                                                                                                      |
| Note                | Partial mounting plates are fastened directly onto the vertical enclosure sections via the inner mounting level using the assembly components supplied loose. In this installation position (in both the width and the depth) they form one level with TS system chassis 17 x 73 mm and TS mounting strips for the inner mounting level. |
| Dimensions          | Width: 700 mm<br>Height: 300 mm<br>Width: 27.6 "<br>Height: 11.8 "                                                                                                                                                                                                                                                                       |