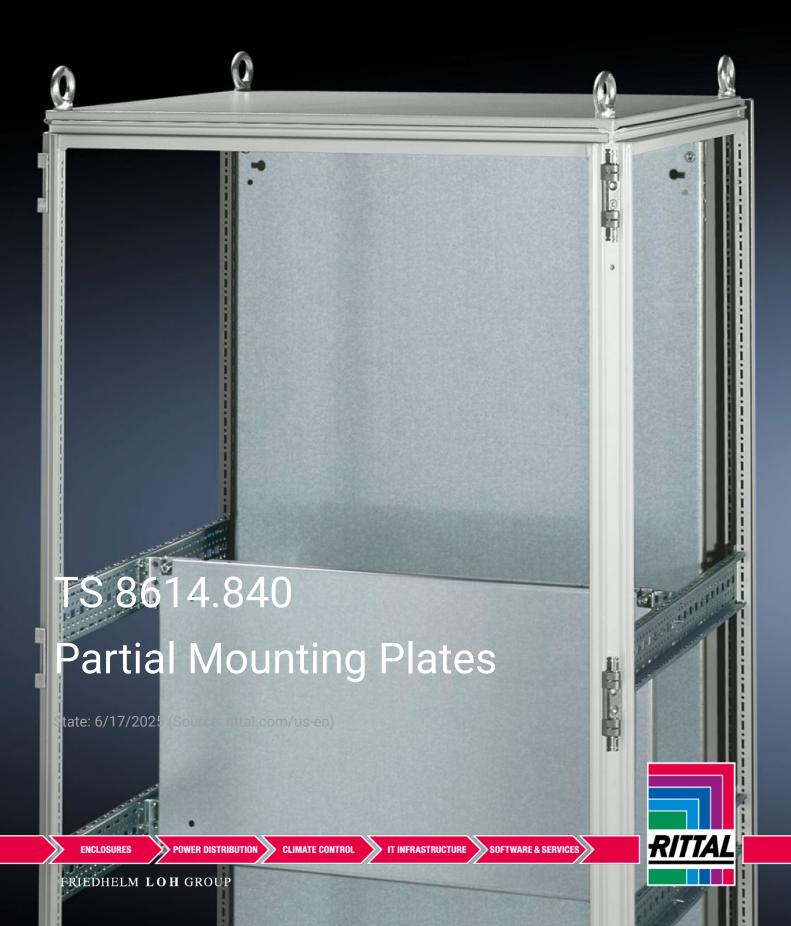

## TS 8614.840 - Partial Mounting Plates for TS, VX SE

For universal interior installation and additional mounting levels.

## **Features**

| Model No.           | TS 8614.840                                                                                                                                                                                                                                                                                                                              |
|---------------------|------------------------------------------------------------------------------------------------------------------------------------------------------------------------------------------------------------------------------------------------------------------------------------------------------------------------------------------|
| Product description | For universal interior installation, including in combination with system chassis and mounting strips. Faulty assemblies can be replaced quickly and easily. Additional mounting levels.                                                                                                                                                 |
| Material            | Carbon steel, 2.5 mm                                                                                                                                                                                                                                                                                                                     |
| Surface finish      | Zinc-plated                                                                                                                                                                                                                                                                                                                              |
| Supply includes     | Assembly components                                                                                                                                                                                                                                                                                                                      |
| Note                | Partial mounting plates are fastened directly onto the vertical enclosure sections via the inner mounting level using the assembly components supplied loose. In this installation position (in both the width and the depth) they form one level with TS system chassis 17 x 73 mm and TS mounting strips for the inner mounting level. |
| Dimensions          | Width: 700 mm<br>Height: 300 mm<br>Width: 27.6 "<br>Height: 11.8 "                                                                                                                                                                                                                                                                       |