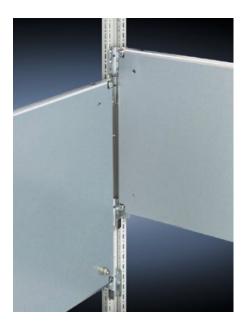

## Features

| Model No.           | TS 8614.850                                                                                                                                                                                                                                                                                                                                          |
|---------------------|------------------------------------------------------------------------------------------------------------------------------------------------------------------------------------------------------------------------------------------------------------------------------------------------------------------------------------------------------|
| Product description | For universal interior installation, including in combination with system chassis and mounting strips. Faulty assemblies can be replaced quickly and easily. Additional mounting levels.                                                                                                                                                             |
| Material            | Carbon steel, 2.5 mm                                                                                                                                                                                                                                                                                                                                 |
| Surface finish      | Zinc-plated                                                                                                                                                                                                                                                                                                                                          |
| Supply includes     | Assembly components                                                                                                                                                                                                                                                                                                                                  |
| Note                | Partial mounting plates are fastened directly onto the vertical<br>enclosure sections via the inner mounting level using the assembly<br>components supplied loose. In this installation position (in both the<br>width and the depth) they form one level with TS system chassis 17<br>x 73 mm and TS mounting strips for the inner mounting level. |
| Dimensions          | Width: 700 mm<br>Height: 400 mm<br>Width: 27.6 ″<br>Height: 15.7 ″                                                                                                                                                                                                                                                                                   |