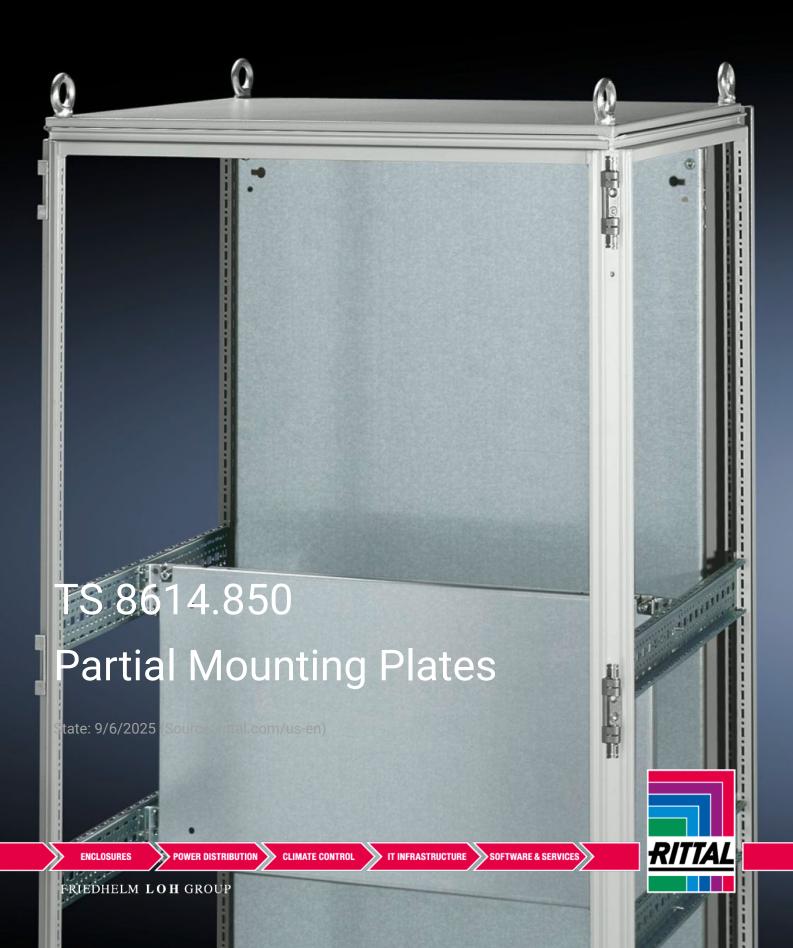

## TS 8614.850 - Partial Mounting Plates for TS, VX SE

For universal interior installation and additional mounting levels.

## Features

| Model No.           | TS 8614.850                                                                                                                                                                                                                                                                                                                                          |
|---------------------|------------------------------------------------------------------------------------------------------------------------------------------------------------------------------------------------------------------------------------------------------------------------------------------------------------------------------------------------------|
| Product description | For universal interior installation, including in combination with system chassis and mounting strips. Faulty assemblies can be replaced quickly and easily. Additional mounting levels.                                                                                                                                                             |
| Material            | Carbon steel, 2.5 mm                                                                                                                                                                                                                                                                                                                                 |
| Surface finish      | Zinc-plated                                                                                                                                                                                                                                                                                                                                          |
| Supply includes     | Assembly components                                                                                                                                                                                                                                                                                                                                  |
| Note                | Partial mounting plates are fastened directly onto the vertical<br>enclosure sections via the inner mounting level using the assembly<br>components supplied loose. In this installation position (in both the<br>width and the depth) they form one level with TS system chassis 17<br>x 73 mm and TS mounting strips for the inner mounting level. |
| Dimensions          | Width: 700 mm<br>Height: 400 mm<br>Width: 27.6 ″<br>Height: 15.7 ″                                                                                                                                                                                                                                                                                   |