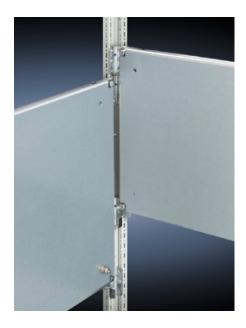

## **Features**

| Model No.           | TS 8614.880                                                                                                                                                                                                                                                                                                                              |
|---------------------|------------------------------------------------------------------------------------------------------------------------------------------------------------------------------------------------------------------------------------------------------------------------------------------------------------------------------------------|
| Product description | For universal interior installation, including in combination with system chassis and mounting strips. Faulty assemblies can be replaced quickly and easily. Additional mounting levels.                                                                                                                                                 |
| Material            | Carbon steel, 2.5 mm                                                                                                                                                                                                                                                                                                                     |
| Surface finish      | Zinc-plated                                                                                                                                                                                                                                                                                                                              |
| Supply includes     | Assembly components                                                                                                                                                                                                                                                                                                                      |
| Note                | Partial mounting plates are fastened directly onto the vertical enclosure sections via the inner mounting level using the assembly components supplied loose. In this installation position (in both the width and the depth) they form one level with TS system chassis 17 x 73 mm and TS mounting strips for the inner mounting level. |
| Dimensions          | Width: 700 mm<br>Height: 700 mm<br>Width: 27.6 "<br>Height: 27.6 "                                                                                                                                                                                                                                                                       |