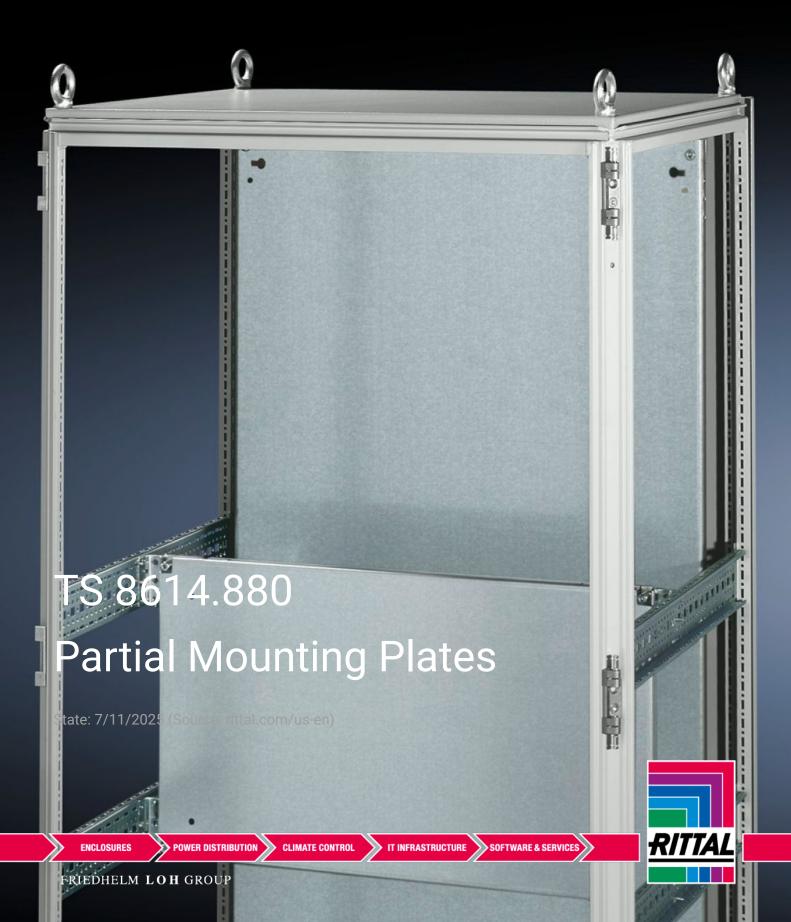

## TS 8614.880 - Partial Mounting Plates for TS, VX SE

For universal interior installation and additional mounting levels.

## **Features**

| Model No.           | TS 8614.880                                                                                                                                                                                                                                                                                                                              |
|---------------------|------------------------------------------------------------------------------------------------------------------------------------------------------------------------------------------------------------------------------------------------------------------------------------------------------------------------------------------|
| Product description | For universal interior installation, including in combination with system chassis and mounting strips. Faulty assemblies can be replaced quickly and easily. Additional mounting levels.                                                                                                                                                 |
| Material            | Carbon steel, 2.5 mm                                                                                                                                                                                                                                                                                                                     |
| Surface finish      | Zinc-plated                                                                                                                                                                                                                                                                                                                              |
| Supply includes     | Assembly components                                                                                                                                                                                                                                                                                                                      |
| Note                | Partial mounting plates are fastened directly onto the vertical enclosure sections via the inner mounting level using the assembly components supplied loose. In this installation position (in both the width and the depth) they form one level with TS system chassis 17 x 73 mm and TS mounting strips for the inner mounting level. |
| Dimensions          | Width: 700 mm<br>Height: 700 mm<br>Width: 27.6 "<br>Height: 27.6 "                                                                                                                                                                                                                                                                       |