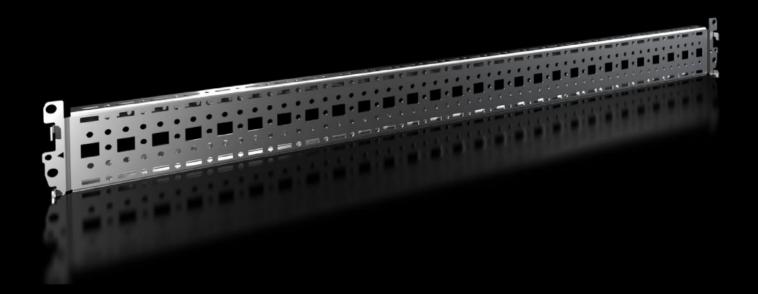

## VX 8617.020 - System chassis 18 x 64 mm for VX

For variable and individual interior installation of the enclosure frame on the outer mounting level.

#### **Features**

| Model No.            | VX 8617.020                                                                                                                                                                                                      |
|----------------------|------------------------------------------------------------------------------------------------------------------------------------------------------------------------------------------------------------------|
| Product description  | For variable and individual interior installation of the enclosure frame on the outer mounting level.                                                                                                            |
| Benefits             | Simply place into the system punchings from the outside and screw-fasten  System punchings on all four sides  With pre-bayed enclosures, the system chassis can also be mounted from the inside of the enclosure |
| Material             | Carbon steel                                                                                                                                                                                                     |
| Surface finish       | Zinc-plated                                                                                                                                                                                                      |
| Supply includes      | Assembly components                                                                                                                                                                                              |
| Installation options | On the outer mounting level on the enclosure section On the outer mounting level between two 23 x 64 mm system chassis                                                                                           |
| Suitable for         | Enclosure type: VX Suitable for width/depth: 500 mm Enclosure type: VX Suitable for width/depth: 19.7 "                                                                                                          |
| Packaging unit       | 4 pc(s).                                                                                                                                                                                                         |