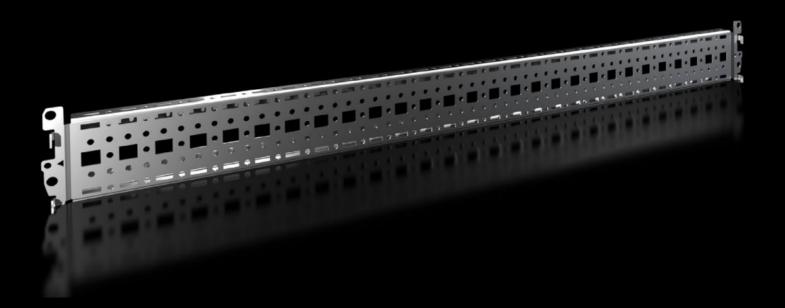

# VX 8617.030 System chassis 18 x 64 mm

State: 7/15/2025 (Source: rittal.com/us-en)

## VX 8617.030 - System chassis 18 x 64 mm for VX

For variable and individual interior installation of the enclosure frame on the outer mounting level.

#### **Features**

| Model No.            | VX 8617.030                                                                                                                                                                                                      |
|----------------------|------------------------------------------------------------------------------------------------------------------------------------------------------------------------------------------------------------------|
| Product description  | For variable and individual interior installation of the enclosure frame on the outer mounting level.                                                                                                            |
| Benefits             | Simply place into the system punchings from the outside and screw-fasten  System punchings on all four sides  With pre-bayed enclosures, the system chassis can also be mounted from the inside of the enclosure |
| Material             | Carbon steel                                                                                                                                                                                                     |
| Surface finish       | Zinc-plated                                                                                                                                                                                                      |
| Supply includes      | Assembly components                                                                                                                                                                                              |
| Installation options | On the outer mounting level on the enclosure section On the outer mounting level between two 23 x 64 mm system chassis                                                                                           |
| Suitable for         | Enclosure type: VX Suitable for width/depth: 600 mm Enclosure type: VX Suitable for width/depth: 23.6 "                                                                                                          |
| Packaging unit       | 4 pc(s).                                                                                                                                                                                                         |