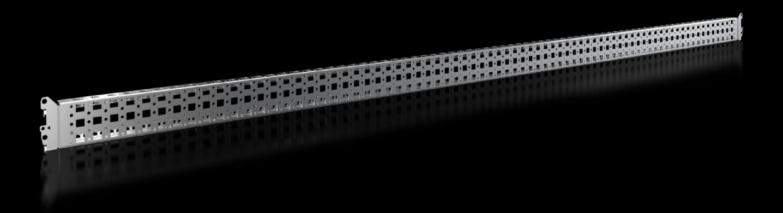

# VX 8617.200 - System chassis 23 x 64 mm for VX, VX IT, VX SE, AX plastic

For variable and individual interior fitting of the enclosure frame on the inner mounting level and for installation in compact control enclosures.

#### **Features**

| Model No.                  | VX 8617.200                                                                                                                                                                                  |
|----------------------------|----------------------------------------------------------------------------------------------------------------------------------------------------------------------------------------------|
| Product description        | For variable and individual interior fitting of the enclosure frame or<br>the inner mounting level and for installation in compact control<br>enclosures.                                    |
| Benefits                   | Simply place in the system punchings and screw-fasten System punchings on all four sides With slots at the top and bottom for cage nuts, for attaching your own components via metric screws |
| Material                   | Carbon steel                                                                                                                                                                                 |
| Surface finish             | Zinc-plated                                                                                                                                                                                  |
| Supply includes            | Assembly components                                                                                                                                                                          |
| Installation options VX    | In enclosure height 2000 mm, on the inner mounting level                                                                                                                                     |
| Installation options VX SE | In enclosure height 2000 mm, on the inner mounting level, in conjunction with adaptor rail for VX compatibility                                                                              |
|                            |                                                                                                                                                                                              |