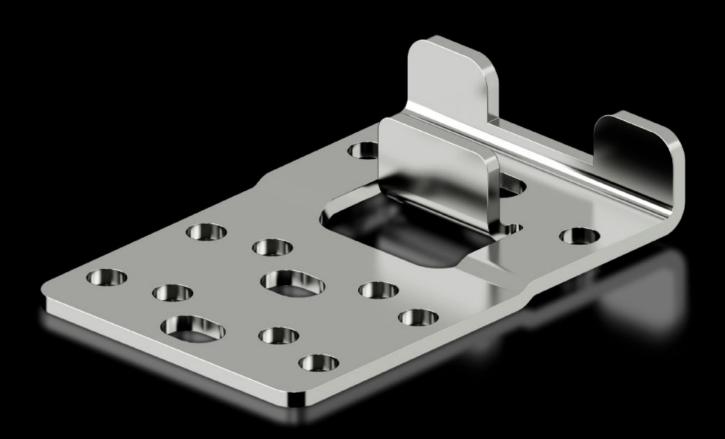

## VX 8617.351 - Mounting plate attachment Type B, for VX

For additional clamping and to reduce potential vibration of the mounting plate.

#### Features

| Model No.               | VX 8617.351                                                                                                                                                                                                                                                                                                                                                                                                         |
|-------------------------|---------------------------------------------------------------------------------------------------------------------------------------------------------------------------------------------------------------------------------------------------------------------------------------------------------------------------------------------------------------------------------------------------------------------|
| Product description     | For additional clamping and to reduce potential vibration of the mounting plate.                                                                                                                                                                                                                                                                                                                                    |
| Benefits                | Easy mounting directly on the enclosure frame or on the 23 x 64 mm system chassis                                                                                                                                                                                                                                                                                                                                   |
| Function principle      | The mounting plate can either be firmly screwed onto the mounting<br>plate fixture or inserted so that it interlocks<br>The type B mounting plate fixture may slightly surround the<br>mounting plate, depending on the installation situation<br>Keeps the front of the mounting plate completely free for<br>unrestricted use<br>Attachment is possible from the front or the rear, depending on the<br>situation |
| Material                | Carbon steel                                                                                                                                                                                                                                                                                                                                                                                                        |
| Surface finish          | Zinc plated, clear-chromated                                                                                                                                                                                                                                                                                                                                                                                        |
| Supply includes         | Assembly components                                                                                                                                                                                                                                                                                                                                                                                                 |
| Packaging unit          | 10 pc(s).                                                                                                                                                                                                                                                                                                                                                                                                           |
| Net weight              | 1.34                                                                                                                                                                                                                                                                                                                                                                                                                |
| Gross weight            | 1.44                                                                                                                                                                                                                                                                                                                                                                                                                |
| PCF/VE (cradle-to-gate) | 5.8 kg CO2 eq (Cat B)                                                                                                                                                                                                                                                                                                                                                                                               |
|                         |                                                                                                                                                                                                                                                                                                                                                                                                                     |