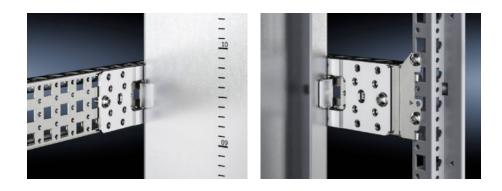

## VX 8617.351 - Mounting plate attachment Type B, for VX

For additional clamping and to reduce potential vibration of the mounting plate.

#### Features

| Model No.               | VX 8617.351                                                                                                                                                                                                                                                                                                                                                                                                         |
|-------------------------|---------------------------------------------------------------------------------------------------------------------------------------------------------------------------------------------------------------------------------------------------------------------------------------------------------------------------------------------------------------------------------------------------------------------|
| Product description     | For additional clamping and to reduce potential vibration of the mounting plate.                                                                                                                                                                                                                                                                                                                                    |
| Benefits                | Easy mounting directly on the enclosure frame or on the 23 x 64 mm system chassis                                                                                                                                                                                                                                                                                                                                   |
| Function principle      | The mounting plate can either be firmly screwed onto the mounting<br>plate fixture or inserted so that it interlocks<br>The type B mounting plate fixture may slightly surround the<br>mounting plate, depending on the installation situation<br>Keeps the front of the mounting plate completely free for<br>unrestricted use<br>Attachment is possible from the front or the rear, depending on the<br>situation |
| Material                | Carbon steel                                                                                                                                                                                                                                                                                                                                                                                                        |
| Surface finish          | Zinc plated, clear-chromated                                                                                                                                                                                                                                                                                                                                                                                        |
| Supply includes         | Assembly components                                                                                                                                                                                                                                                                                                                                                                                                 |
| Packaging unit          | 10 pc(s).                                                                                                                                                                                                                                                                                                                                                                                                           |
| Net weight              | 1.34                                                                                                                                                                                                                                                                                                                                                                                                                |
| Gross weight            | 1.44                                                                                                                                                                                                                                                                                                                                                                                                                |
| PCF/VE (cradle-to-gate) | 5.8 kg CO2 eq (Cat B)                                                                                                                                                                                                                                                                                                                                                                                               |
|                         |                                                                                                                                                                                                                                                                                                                                                                                                                     |