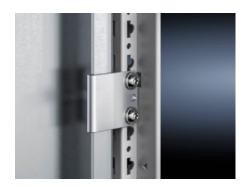

## VX 8617.352 - Mounting plate attachment Type C, for VX

For additional clamping and to reduce potential vibration of the mounting plate.

#### **Features**

| Model No.                           | VX 8617.352                                                                                                                                                                                                                                                           |
|-------------------------------------|-----------------------------------------------------------------------------------------------------------------------------------------------------------------------------------------------------------------------------------------------------------------------|
| Product description                 | For additional clamping and to reduce potential vibration of the mounting plate.                                                                                                                                                                                      |
| Benefits                            | Easy mounting directly on the enclosure frame                                                                                                                                                                                                                         |
| Function principle                  | The mounting plate can be inserted and then interlocked and clamped using the mounting plate fixture.  Keeps the front of the mounting plate completely free for unrestricted use  Can be mounted from the rear with built-in mounting plate and dismantled rear wall |
| Material                            | Carbon steel                                                                                                                                                                                                                                                          |
| Surface finish                      | Zinc plated, clear-chromated                                                                                                                                                                                                                                          |
| Supply includes                     | Assembly components                                                                                                                                                                                                                                                   |
| Packaging unit                      | 10 pc(s).                                                                                                                                                                                                                                                             |
| Net weight                          | 0.5                                                                                                                                                                                                                                                                   |
| Gross weight                        | 0.52                                                                                                                                                                                                                                                                  |
| PCF/VE (cradle-to-gate)             | 2.3 kg CO2 eq (Cat B)                                                                                                                                                                                                                                                 |
| Information regarding the PCF class | Category B: PCF value (cradle-to-gate) calculated approximately on the basis of the product weight and self-declared                                                                                                                                                  |
| Customs tariff number               | 73269098                                                                                                                                                                                                                                                              |
|                                     |                                                                                                                                                                                                                                                                       |