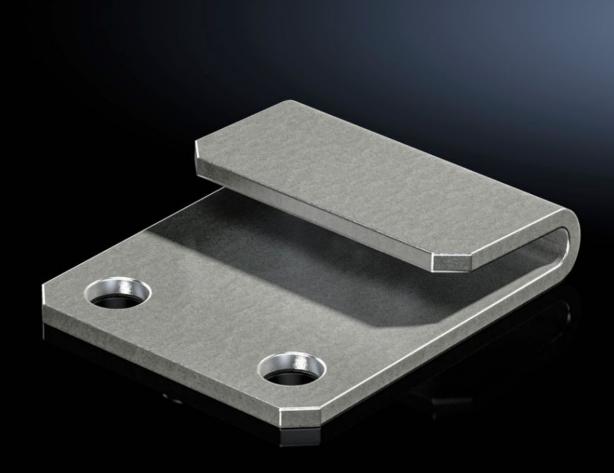

## VX 8617.352 - Mounting plate attachment Type C, for VX

For additional clamping and to reduce potential vibration of the mounting plate.

#### **Features**

| Model No.                           | VX 8617.352                                                                                                                                                                                                                                                           |
|-------------------------------------|-----------------------------------------------------------------------------------------------------------------------------------------------------------------------------------------------------------------------------------------------------------------------|
| Product description                 | For additional clamping and to reduce potential vibration of the mounting plate.                                                                                                                                                                                      |
| Benefits                            | Easy mounting directly on the enclosure frame                                                                                                                                                                                                                         |
| Function principle                  | The mounting plate can be inserted and then interlocked and clamped using the mounting plate fixture.  Keeps the front of the mounting plate completely free for unrestricted use  Can be mounted from the rear with built-in mounting plate and dismantled rear wall |
| Material                            | Carbon steel                                                                                                                                                                                                                                                          |
| Surface finish                      | Zinc plated, clear-chromated                                                                                                                                                                                                                                          |
| Supply includes                     | Assembly components                                                                                                                                                                                                                                                   |
| Packaging unit                      | 10 pc(s).                                                                                                                                                                                                                                                             |
| Net weight                          | 0.5                                                                                                                                                                                                                                                                   |
| Gross weight                        | 0.52                                                                                                                                                                                                                                                                  |
| PCF/VE (cradle-to-gate)             | 2.3 kg CO2 eq (Cat B)                                                                                                                                                                                                                                                 |
| Information regarding the PCF class | Category B: PCF value (cradle-to-gate) calculated approximately on the basis of the product weight and self-declared                                                                                                                                                  |
| Customs tariff number               | 73269098                                                                                                                                                                                                                                                              |
|                                     |                                                                                                                                                                                                                                                                       |