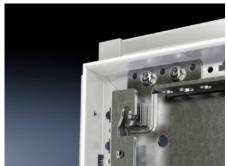

## VX 8617.655 - Partial mounting plate holder For VX partial mounting plates

The partial mounting plate may be fitted set back by 20 mm behind the enclosure frame using the partial mounting plate holder, and also fastened to the frame from the outside. The partial mounting plate is also removable from the inside for servicing.

## **Features**

| Model No.             | VX 8617.655                                                                                                                                                                                                                                                 |
|-----------------------|-------------------------------------------------------------------------------------------------------------------------------------------------------------------------------------------------------------------------------------------------------------|
| Product description   | The partial mounting plate may be fitted set back by 20 mm behind the enclosure frame using the partial mounting plate holder, and also fastened to the frame from the outside. The partial mounting plate is also removable from the inside for servicing. |
| Material              | Carbon steel                                                                                                                                                                                                                                                |
| Surface finish        | Zinc plated, clear-chromated                                                                                                                                                                                                                                |
| Supply includes       | 4 Partial mounting plate holders Assembly components                                                                                                                                                                                                        |
| Packaging unit        | 1 pc(s).                                                                                                                                                                                                                                                    |
| Net weight            | 0.2                                                                                                                                                                                                                                                         |
| Gross weight          | 0.209                                                                                                                                                                                                                                                       |
| Customs tariff number | 83024900                                                                                                                                                                                                                                                    |
| EAN                   | 4028177924444                                                                                                                                                                                                                                               |
| ETIM 9                | EC002625                                                                                                                                                                                                                                                    |
| ECLASS 8.0            | 27189234                                                                                                                                                                                                                                                    |