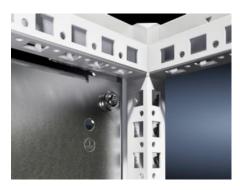

## VX 8617.655 - Partial mounting plate holder For VX partial mounting plates

The partial mounting plate may be fitted set back by 20 mm behind the enclosure frame using the partial mounting plate holder, and also fastened to the frame from the outside. The partial mounting plate is also removable from the inside for servicing.

## **Features**

| Model No.             | VX 8617.655                                                                                                                                                                                                                                                 |
|-----------------------|-------------------------------------------------------------------------------------------------------------------------------------------------------------------------------------------------------------------------------------------------------------|
| Product description   | The partial mounting plate may be fitted set back by 20 mm behind the enclosure frame using the partial mounting plate holder, and also fastened to the frame from the outside. The partial mounting plate is also removable from the inside for servicing. |
| Material              | Carbon steel                                                                                                                                                                                                                                                |
| Surface finish        | Zinc plated, clear-chromated                                                                                                                                                                                                                                |
| Supply includes       | 4 Partial mounting plate holders Assembly components                                                                                                                                                                                                        |
| Packaging unit        | 1 pc(s).                                                                                                                                                                                                                                                    |
| Net weight            | 0.2                                                                                                                                                                                                                                                         |
| Gross weight          | 0.209                                                                                                                                                                                                                                                       |
| Customs tariff number | 83024900                                                                                                                                                                                                                                                    |
| EAN                   | 4028177924444                                                                                                                                                                                                                                               |
| ETIM 9                | EC002625                                                                                                                                                                                                                                                    |
| ECLASS 8.0            | 27189234                                                                                                                                                                                                                                                    |