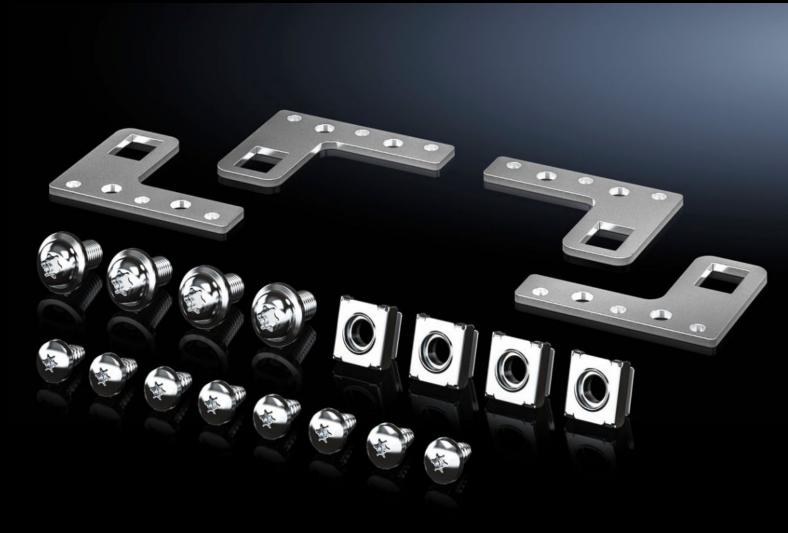

## VX 8617.655 - Partial mounting plate holder For VX partial mounting plates

The partial mounting plate may be fitted set back by 20 mm behind the enclosure frame using the partial mounting plate holder, and also fastened to the frame from the outside. The partial mounting plate is also removable from the inside for servicing.

## **Features**

| Model No.             | VX 8617.655                                                                                                                                                                                                                                                 |
|-----------------------|-------------------------------------------------------------------------------------------------------------------------------------------------------------------------------------------------------------------------------------------------------------|
| Product description   | The partial mounting plate may be fitted set back by 20 mm behind the enclosure frame using the partial mounting plate holder, and also fastened to the frame from the outside. The partial mounting plate is also removable from the inside for servicing. |
| Material              | Carbon steel                                                                                                                                                                                                                                                |
| Surface finish        | Zinc plated, clear-chromated                                                                                                                                                                                                                                |
| Supply includes       | 4 Partial mounting plate holders Assembly components                                                                                                                                                                                                        |
| Packaging unit        | 1 pc(s).                                                                                                                                                                                                                                                    |
| Net weight            | 0.2                                                                                                                                                                                                                                                         |
| Gross weight          | 0.209                                                                                                                                                                                                                                                       |
| Customs tariff number | 83024900                                                                                                                                                                                                                                                    |
| EAN                   | 4028177924444                                                                                                                                                                                                                                               |
| ETIM 9                | EC002625                                                                                                                                                                                                                                                    |
| ECLASS 8.0            | 27189234                                                                                                                                                                                                                                                    |