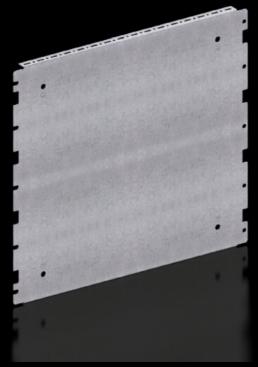

## VX 8617.660 - Partial assembly plate for VX, VX SE

To accommodate additional components inside the enclosure. Partial assembly plates are extremely versatile, providing a platform for a diverse range of applications.

#### **Features**

| Model No.            | VX 8617.660                                                                                                                                                            |
|----------------------|------------------------------------------------------------------------------------------------------------------------------------------------------------------------|
| Product description  | To accommodate additional components inside the enclosure.  Partial assembly plates are extremely versatile, providing a platform for a diverse range of applications. |
| Benefits             | For individual interior installation, system punchings are additionally provided in the edge fold.                                                                     |
| Material             | Carbon steel, 1.5 mm                                                                                                                                                   |
| Surface finish       | Zinc-plated                                                                                                                                                            |
| Supply includes      | Assembly components                                                                                                                                                    |
| Installation options | Attachment is directly on the enclosure section                                                                                                                        |
| Note                 | In VX SE on enclosure section in conjunction with adapter rail VX                                                                                                      |
| Dimensions           | Width: 438 mm<br>Height: 398 mm<br>Width: 17.2 "<br>Height: 15.7 "                                                                                                     |
| Suitable for         | Enclosure type: VX VX SE Suitable for width/depth: 500 mm Enclosure type: VX VX SE Suitable for width/depth: 19.7 ″                                                    |