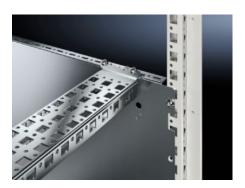

#### **Features**

| Model No.            | VX 8617.660                                                                                                                                                            |
|----------------------|------------------------------------------------------------------------------------------------------------------------------------------------------------------------|
| Product description  | To accommodate additional components inside the enclosure.  Partial assembly plates are extremely versatile, providing a platform for a diverse range of applications. |
| Benefits             | For individual interior installation, system punchings are additionally provided in the edge fold.                                                                     |
| Material             | Carbon steel, 1.5 mm                                                                                                                                                   |
| Surface finish       | Zinc-plated                                                                                                                                                            |
| Supply includes      | Assembly components                                                                                                                                                    |
| Installation options | Attachment is directly on the enclosure section                                                                                                                        |
| Note                 | In VX SE on enclosure section in conjunction with adapter rail VX                                                                                                      |
| Dimensions           | Width: 438 mm<br>Height: 398 mm<br>Width: 17.2 "<br>Height: 15.7 "                                                                                                     |
| Suitable for         | Enclosure type: VX VX SE Suitable for width/depth: 500 mm Enclosure type: VX VX SE Suitable for width/depth: 19.7 ″                                                    |