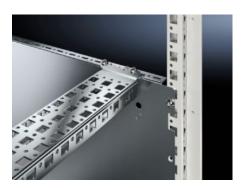

#### **Features**

| Model No.            | VX 8617.663                                                                                                                                                           |
|----------------------|-----------------------------------------------------------------------------------------------------------------------------------------------------------------------|
| Product description  | To accommodate additional components inside the enclosure. Partial assembly plates are extremely versatile, providing a platform for a diverse range of applications. |
| Benefits             | For individual interior installation, system punchings are additionally provided in the edge fold.                                                                    |
| Material             | Carbon steel, 1.5 mm                                                                                                                                                  |
| Surface finish       | Zinc-plated                                                                                                                                                           |
| Supply includes      | Assembly components                                                                                                                                                   |
| Installation options | Attachment is directly on the enclosure section                                                                                                                       |
| Note                 | In VX SE on enclosure section in conjunction with adapter rail VX                                                                                                     |
| Dimensions           | Width: 538 mm Height: 598 mm Width: 21.2 " Height: 23.5 "                                                                                                             |
| Suitable for         | Enclosure type: VX VX SE Suitable for width/depth: 600 mm Enclosure type: VX VX SE Suitable for width/depth: 23.6 "                                                   |