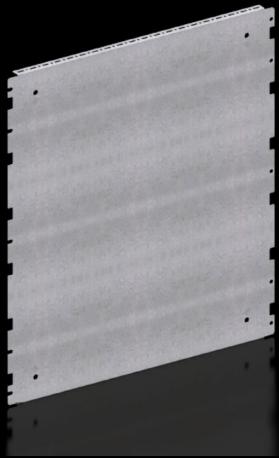

## VX 8617.663 - Partial assembly plate for VX, VX SE

To accommodate additional components inside the enclosure. Partial assembly plates are extremely versatile, providing a platform for a diverse range of applications.

#### **Features**

| Model No.            | VX 8617.663                                                                                                                                                           |
|----------------------|-----------------------------------------------------------------------------------------------------------------------------------------------------------------------|
| Product description  | To accommodate additional components inside the enclosure. Partial assembly plates are extremely versatile, providing a platform for a diverse range of applications. |
| Benefits             | For individual interior installation, system punchings are additionally provided in the edge fold.                                                                    |
| Material             | Carbon steel, 1.5 mm                                                                                                                                                  |
| Surface finish       | Zinc-plated                                                                                                                                                           |
| Supply includes      | Assembly components                                                                                                                                                   |
| Installation options | Attachment is directly on the enclosure section                                                                                                                       |
| Note                 | In VX SE on enclosure section in conjunction with adapter rail VX                                                                                                     |
| Dimensions           | Width: 538 mm Height: 598 mm Width: 21.2 " Height: 23.5 "                                                                                                             |
| Suitable for         | Enclosure type: VX VX SE Suitable for width/depth: 600 mm Enclosure type: VX VX SE Suitable for width/depth: 23.6 "                                                   |