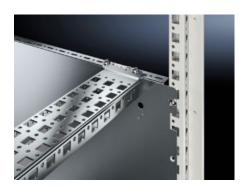

## Features

| Model No.            | VX 8617.664                                                                                                                                                                 |
|----------------------|-----------------------------------------------------------------------------------------------------------------------------------------------------------------------------|
| Product description  | To accommodate additional components inside the enclosure.<br>Partial assembly plates are extremely versatile, providing a platform<br>for a diverse range of applications. |
| Benefits             | For individual interior installation, system punchings are additionally provided in the edge fold.                                                                          |
| Material             | Carbon steel, 1.5 mm                                                                                                                                                        |
| Surface finish       | Zinc-plated                                                                                                                                                                 |
| Supply includes      | Assembly components                                                                                                                                                         |
| Installation options | Attachment is directly on the enclosure section                                                                                                                             |
| Note                 | In VX SE on enclosure section in conjunction with adapter rail VX                                                                                                           |
| Dimensions           | Width: 738mm<br>Height: 398mm<br>Width: 29.1 ″<br>Height: 15.7 ″                                                                                                            |
| Suitable for         | Enclosure type: VX<br>VX SE<br>Suitable for width/depth: 800mm<br>Enclosure type: VX<br>VX SE<br>Suitable for width/depth: 31.5 ″                                           |