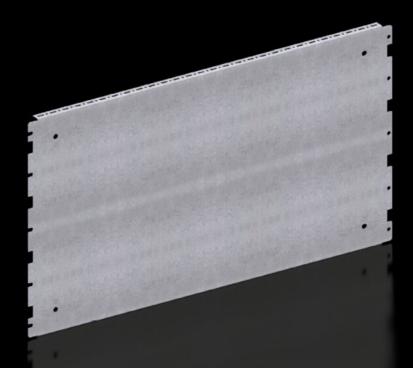

## VX 8617.664 - Partial assembly plate for VX, VX SE

To accommodate additional components inside the enclosure. Partial assembly plates are extremely versatile, providing a platform for a diverse range of applications.

## Features

| Model No.            | VX 8617.664                                                                                                                                                                 |
|----------------------|-----------------------------------------------------------------------------------------------------------------------------------------------------------------------------|
| Product description  | To accommodate additional components inside the enclosure.<br>Partial assembly plates are extremely versatile, providing a platform<br>for a diverse range of applications. |
| Benefits             | For individual interior installation, system punchings are additionally provided in the edge fold.                                                                          |
| Material             | Carbon steel, 1.5 mm                                                                                                                                                        |
| Surface finish       | Zinc-plated                                                                                                                                                                 |
| Supply includes      | Assembly components                                                                                                                                                         |
| Installation options | Attachment is directly on the enclosure section                                                                                                                             |
| Note                 | In VX SE on enclosure section in conjunction with adapter rail VX                                                                                                           |
| Dimensions           | Width: 738mm<br>Height: 398mm<br>Width: 29.1 ″<br>Height: 15.7 ″                                                                                                            |
| Suitable for         | Enclosure type: VX<br>VX SE<br>Suitable for width/depth: 800mm<br>Enclosure type: VX<br>VX SE<br>Suitable for width/depth: 31.5 ″                                           |