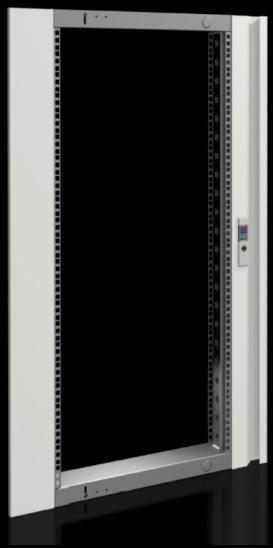

# VX 8619.030 - Swing frame, large For VX, 600, 800 and 1200 mm wide enclosures

For mounting 482.6 mm (19") equipment.

#### **Features**

| Model No.             | VX 8619.030                                                                                                              |  |
|-----------------------|--------------------------------------------------------------------------------------------------------------------------|--|
| Version               | Trim panel on both sides                                                                                                 |  |
| Product description   | For mounting 482.6 mm (19") equipment.                                                                                   |  |
| Material              | Carbon steel                                                                                                             |  |
| Surface finish        | Frame: Zinc-plated<br>Panel: Spray-finished                                                                              |  |
| Color                 | Trim panel: RAL 7035                                                                                                     |  |
| Supply includes       | Includes a locking system, 130° hinge<br>Parts for attaching to the installation kit                                     |  |
| Mounting tip          | A 23 x 64 mm system chassis may be needed, depending on the installation situation                                       |  |
| Note                  | The swing frame stay is needed to lock the open swing frame in place See "Technical Details" for other expansion options |  |
| Suitable for          | Width: = 800 mm<br>Height: ≥ 1,200 mm<br>Width: = 31.5 "<br>Height: ≥ 47.2 "                                             |  |
| Height units          | 22 U                                                                                                                     |  |
| Packaging unit        | 1 pc(s).                                                                                                                 |  |
| Net weight            | 13.846                                                                                                                   |  |
| Gross weight          | 14.575                                                                                                                   |  |
| Customs tariff number | 94039910                                                                                                                 |  |
| EAN                   | 4028177920361                                                                                                            |  |