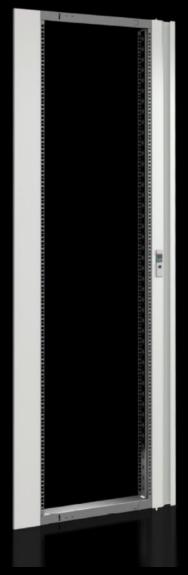

# VX 8619.034 - Swing frame, large For VX, 600, 800 and 1200 mm wide enclosures

For mounting 482.6 mm (19") equipment.

#### **Features**

| Model No.             | VX 8619.034                                                                                                              |  |
|-----------------------|--------------------------------------------------------------------------------------------------------------------------|--|
| Version               | Trim panel on both sides                                                                                                 |  |
| Product description   | For mounting 482.6 mm (19") equipment.                                                                                   |  |
| Material              | Carbon steel                                                                                                             |  |
| Surface finish        | Frame: Zinc-plated<br>Panel: Spray-finished                                                                              |  |
| Color                 | Trim panel: RAL 7035                                                                                                     |  |
| Supply includes       | Includes a locking system, 130° hinge Parts for attaching to the installation kit                                        |  |
| Mounting tip          | A 23 x 64 mm system chassis may be needed, depending on the installation situation                                       |  |
| Note                  | The swing frame stay is needed to lock the open swing frame in place See "Technical Details" for other expansion options |  |
| Suitable for          | Width: = 800 mm<br>Height: ≥ 2,200 mm<br>Width: = 31.5 "<br>Height: ≥ 86.6 "                                             |  |
| Height units          | 44 U                                                                                                                     |  |
| Packaging unit        | 1 pc(s).                                                                                                                 |  |
| Net weight            | 18.82                                                                                                                    |  |
| Gross weight          | 22.5                                                                                                                     |  |
| Customs tariff number | 94039910                                                                                                                 |  |
| EAN                   | 4028177920330                                                                                                            |  |