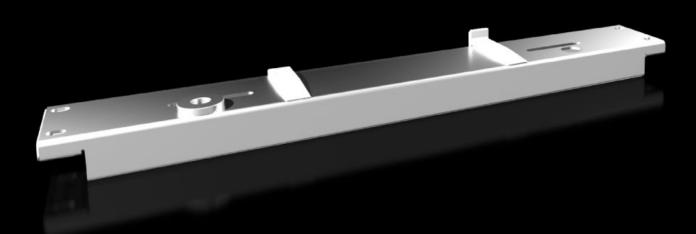

## VX 8619.040 - Installation kit For VX swing frames, large

For mounting swing frames, large.

## **Features**

| Model No.             | VX 8619.040                                                                                                                                   |
|-----------------------|-----------------------------------------------------------------------------------------------------------------------------------------------|
| Product description   | For mounting swing frames, large.                                                                                                             |
| Material              | Carbon steel, 3.0 mm                                                                                                                          |
| Surface finish        | Spray-finished                                                                                                                                |
| Color                 | RAL 7035                                                                                                                                      |
| Supply includes       | Assembly components                                                                                                                           |
| Installation options  | Directly on the enclosure section when installed above the full enclosure height  In conjunction with a 23 x 64 mm system chassis for partial |
| Load capacity, static | installations at enclosure height  3,500 N  786.831 lbf.                                                                                      |
| Suitable for          | Width: = 600 mm<br>Width: = 23.6 "                                                                                                            |
| Packaging unit        | 1 pc(s).                                                                                                                                      |
| Net weight            | 3.32                                                                                                                                          |
| Gross weight          | 3.62                                                                                                                                          |
| Customs tariff number | 83024900                                                                                                                                      |
| EAN                   | 4028177920323                                                                                                                                 |
| ETIM 9                | EC002620                                                                                                                                      |
| ECLASS 8.0            | 27189234                                                                                                                                      |