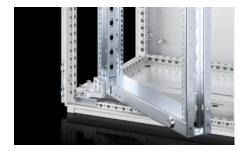

## VX 8619.051 - 180° Hinge For VX swing frames, large

For extending the opening angle from 130° to 180° in the most up-to-date installation situations.

## **Features**

| Model No.             | VX 8619.051                                                                                      |
|-----------------------|--------------------------------------------------------------------------------------------------|
| Product description   | For extending the opening angle from 130° to 180° in the most upto-date installation situations. |
| Benefits              | Optimum access to the components and 19" components fitted behind the swing frames               |
| Material              | Die-cast                                                                                         |
| Supply includes       | Hinge, top and bottom Assembly components                                                        |
| Opening angle         | 180°                                                                                             |
| Note                  | Only suitable for installation in VX                                                             |
| Load capacity, static | 1,500 N<br>337.213 lbf.                                                                          |
| Packaging unit        | 1 pc(s).                                                                                         |
| Net weight            | 0.83                                                                                             |
| Gross weight          | 0.84                                                                                             |
| Customs tariff number | 83021000                                                                                         |
| EAN                   | 4028177969230                                                                                    |
| ETIM 9                | EC002620                                                                                         |
| ECLASS 8.0            | 27189234                                                                                         |