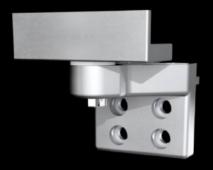

## VX 8619.051 - 180° Hinge For VX swing frames, large

For extending the opening angle from 130° to 180° in the most up-to-date installation situations.

## **Features**

| Model No.             | VX 8619.051                                                                                      |
|-----------------------|--------------------------------------------------------------------------------------------------|
| Product description   | For extending the opening angle from 130° to 180° in the most upto-date installation situations. |
| Benefits              | Optimum access to the components and 19" components fitted behind the swing frames               |
| Material              | Die-cast                                                                                         |
| Supply includes       | Hinge, top and bottom Assembly components                                                        |
| Opening angle         | 180°                                                                                             |
| Note                  | Only suitable for installation in VX                                                             |
| Load capacity, static | 1,500 N<br>337.213 lbf.                                                                          |
| Packaging unit        | 1 pc(s).                                                                                         |
| Net weight            | 0.83                                                                                             |
| Gross weight          | 0.84                                                                                             |
| Customs tariff number | 83021000                                                                                         |
| EAN                   | 4028177969230                                                                                    |
| ETIM 9                | EC002620                                                                                         |
| ECLASS 8.0            | 27189234                                                                                         |