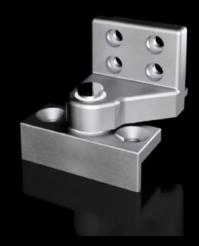

## VX 8619.051 - 180° Hinge For VX swing frames, large

For extending the opening angle from 130° to 180° in the most up-to-date installation situations.

## **Features**

| Model No.             | VX 8619.051                                                                                      |
|-----------------------|--------------------------------------------------------------------------------------------------|
| Product description   | For extending the opening angle from 130° to 180° in the most upto-date installation situations. |
| Benefits              | Optimum access to the components and 19" components fitted behind the swing frames               |
| Material              | Die-cast                                                                                         |
| Supply includes       | Hinge, top and bottom Assembly components                                                        |
| Opening angle         | 180°                                                                                             |
| Note                  | Only suitable for installation in VX                                                             |
| Load capacity, static | 1,500 N<br>337.213 lbf.                                                                          |
| Packaging unit        | 1 pc(s).                                                                                         |
| Net weight            | 0.83                                                                                             |
| Gross weight          | 0.84                                                                                             |
| Customs tariff number | 83021000                                                                                         |
| EAN                   | 4028177969230                                                                                    |
| ETIM 9                | EC002620                                                                                         |
| ECLASS 8.0            | 27189234                                                                                         |