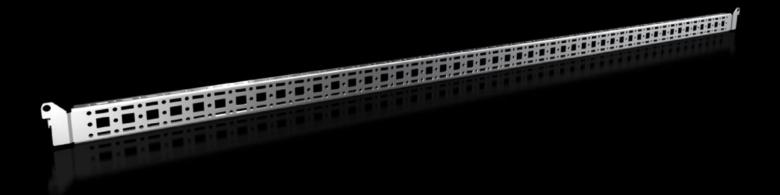

# VX 8619.780 - System chassis 14 x 39 mm for VX, VX SE, PC, IW, AX

For securing cable ducts, cable conduit holders, equipment installed on the door, etc.

#### **Features**

| Model No.                               | VX 8619.780                                                                                                        |
|-----------------------------------------|--------------------------------------------------------------------------------------------------------------------|
| Product description                     | For securing cable ducts, cable conduit holders, equipment installed on the door, etc.                             |
| Material                                | Carbon steel                                                                                                       |
| Surface finish                          | Zinc-plated                                                                                                        |
| Supply includes                         | Assembly components                                                                                                |
| Distance between fixing points          | 1,275 mm                                                                                                           |
| Installation options AX                 | In enclosure height 1400 mm, in conjunction with rail for interior installation AX                                 |
| Installation options AX stainless steel | In enclosure height 760 mm                                                                                         |
| Mounting tip                            | For installation in AX carbon steel, only in conjunction with rails interior installation AX                       |
| Note                                    | Carbon steel screws or M5 self-tapping screws are required for extension with own components on the system chassis |
| Suitable for                            | Enclosure type: AX<br>Suitable for width or height or depth: 1,400 mm                                              |
|                                         |                                                                                                                    |