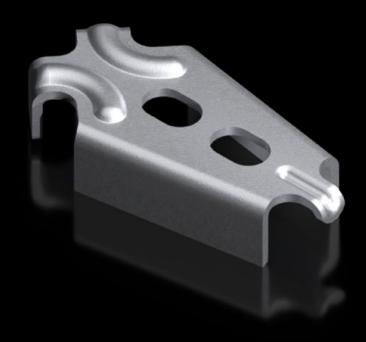

## VX 8660.100 - Base mounting plate for base/plinth system VX, carbon steel

For fastening the base/plinth to the floor without moving the enclosure or baying enclosure suite.

## **Features**

| Model No.                | VX 8660.100                                                                                                                                |
|--------------------------|--------------------------------------------------------------------------------------------------------------------------------------------|
| Technical specifications | For assembly screws up to Ø 12 mm                                                                                                          |
| Material                 | Carbon steel                                                                                                                               |
| Surface finish           | Zinc-plated                                                                                                                                |
| Note                     | Can be used in combination with VX, VX IT, VX SE, TX , TS, TS IT, PC, IW or TP with VX socket system Check the load capacity of the floor. |
| Weight/packaging unit    | 1.39 kg<br>3.1 lb.                                                                                                                         |
| Packaging unit           | 10 pc(s).                                                                                                                                  |
| Suitable for             | for base/plinth system VX, carbon steel                                                                                                    |
| Net weight               | 1.25                                                                                                                                       |
| Gross weight             | 1.389                                                                                                                                      |
| Customs tariff number    | 73182900                                                                                                                                   |
| EAN                      | 4028177984677                                                                                                                              |
| ETIM 9                   | EC000721                                                                                                                                   |
| ETIM 8                   | EC000721                                                                                                                                   |
| ECLASS 8.0               | 27182003                                                                                                                                   |