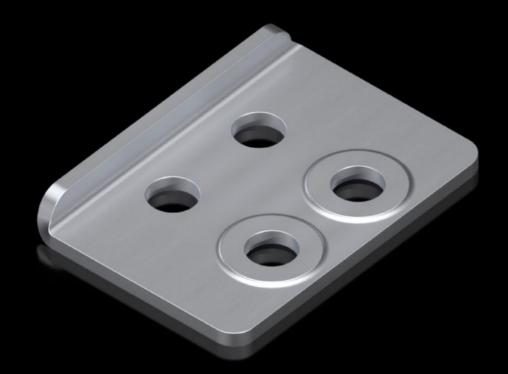

## VX 8660.130 - Base/plinth adapter for base/plinth system VX, carbon steel

For mounting the 7495.000 twin castors on the VX base system.

## **Features**

| Model No.             | VX 8660.130                                                                                                                                  |
|-----------------------|----------------------------------------------------------------------------------------------------------------------------------------------|
| Version               | for twin castors                                                                                                                             |
| Product description   | For mounting the 7495.000 twin castors on the VX base system.                                                                                |
| Material              | Carbon steel                                                                                                                                 |
| Weight/packaging unit | 0.876 kg<br>1.9 lb.                                                                                                                          |
| Do also ging unit     |                                                                                                                                              |
| Packaging unit        | 4 pc(s).                                                                                                                                     |
| Note on Model No.:    | Side base/plinth trim panels are required wherever a twin castor is fitted When connected with double castors, the permitted strain from the |
|                       | total laden weight is 3000 N.                                                                                                                |
| Suitable for          | for base/plinth system VX, carbon steel                                                                                                      |
| Net weight            | 0.872                                                                                                                                        |
| Gross weight          | 0.877                                                                                                                                        |
| Customs tariff number | 94039910                                                                                                                                     |
| EAN                   | 4028177984783                                                                                                                                |
| ETIM 9                | EC000721                                                                                                                                     |
| ETIM 8                | EC000721                                                                                                                                     |
| ECLASS 8.0            | 27182003                                                                                                                                     |