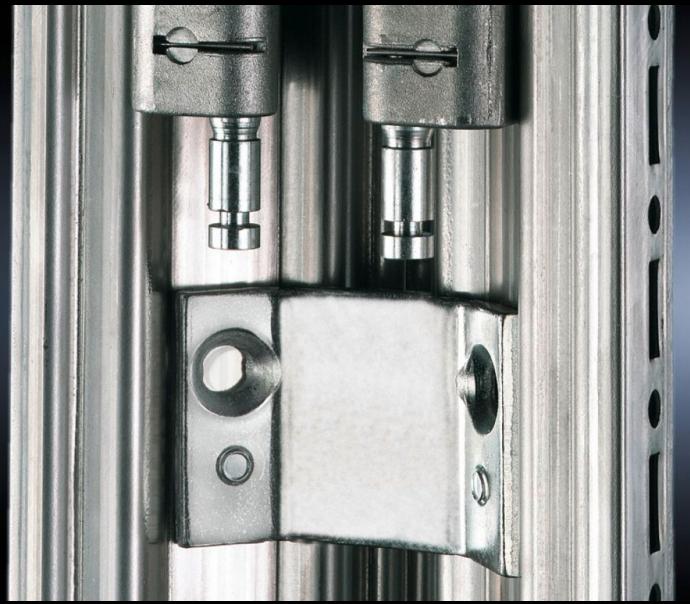

## Baying connector, external

State: 9/16/2025 (Source: rittal.com/us-en)

## TS 8700.000 - Baying connector, external for TS/TS

To mount on vertical enclosure profiles from the outside.

#### **Features**

| Model No.             | TS 8700.000                                                                                                             |
|-----------------------|-------------------------------------------------------------------------------------------------------------------------|
| Product description   | To mount on vertical enclosure profiles. Locate on the exterior and screw-fasten either from the inside or the outside. |
| Material              | Stainless steel 1.4301 (AISI 304)                                                                                       |
| Supply includes       | Assembly components                                                                                                     |
| Suitable for          | Enclosure type: TS 8                                                                                                    |
| Packaging unit        | 6 pc(s).                                                                                                                |
| Net weight            | 0.354                                                                                                                   |
| Gross weight          | 0.405                                                                                                                   |
| Customs tariff number | 73269098                                                                                                                |
| EAN                   | 4028177300187                                                                                                           |
| ETIM 9                | EC002622                                                                                                                |
| ECLASS 8.0            | 27189263                                                                                                                |