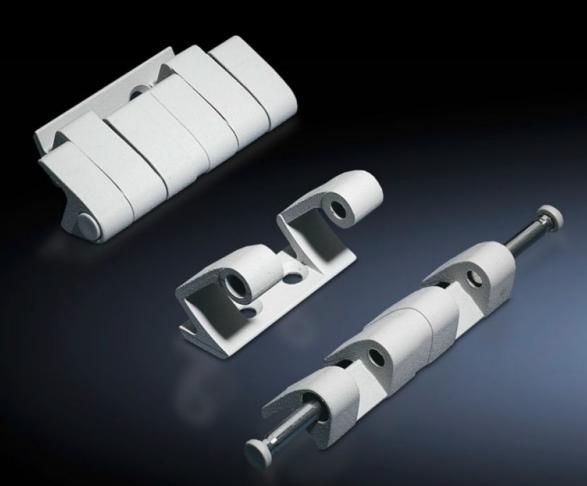

## SZ 8701.180 - 180° Hinge

For extending the door opening angle to 180°.

## Features

| Model No.                   | SZ 8701.180                                                                                                      |
|-----------------------------|------------------------------------------------------------------------------------------------------------------|
| Material                    | Die-cast zinc                                                                                                    |
| Color                       | Matt nickel-plated                                                                                               |
| Supply includes             | Assembly components                                                                                              |
| Door opening angle          | 180°                                                                                                             |
| Note                        | The protection category of the enclosure can be reduced.<br>Door stop consistent within a bayed enclosure suite. |
| Suitable for door variant   | Carbon Steel Door<br>Stainless steel door                                                                        |
| Suitable for enclosure type | TS<br>VX SE                                                                                                      |
| Packaging unit              | 4 pc(s).                                                                                                         |
| Net weight                  | 0.92                                                                                                             |
| Gross weight                | 0.964                                                                                                            |
| Customs tariff number       | 83021000                                                                                                         |
| EAN                         | 4028177300057                                                                                                    |
| ETIM 9                      | EC001167                                                                                                         |
| ECLASS 8.0                  | 27409219                                                                                                         |
|                             |                                                                                                                  |