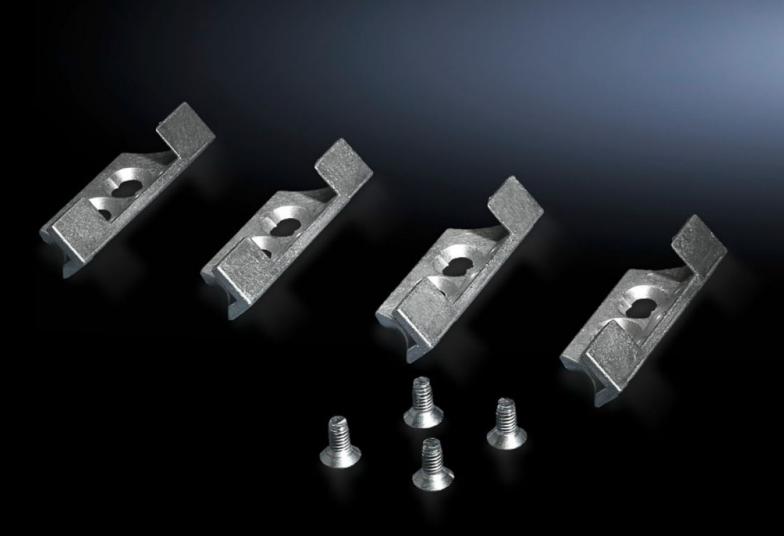

## TS 8800.040 - Lock components for TS, TS IT, VX SE

To retrofit a glazed door or sheet steel door in place of a rear panel.

## **Features**

| Model No.             | TS 8800.040                                                             |
|-----------------------|-------------------------------------------------------------------------|
| Product description   | To retrofit a glazed door or sheet steel door in place of a rear panel. |
| Material              | Die-cast zinc                                                           |
| Supply includes       | Assembly screws                                                         |
| Packaging unit        | 4 pc(s).                                                                |
| Net weight            | 0.1                                                                     |
| Gross weight          | 0.14                                                                    |
| Customs tariff number | 73182900                                                                |
| EAN                   | 4028177212442                                                           |
| E-Number Sweden       | E3404326                                                                |
| ETIM 9                | EC002625                                                                |
| ECLASS 8.0            | 27189234                                                                |