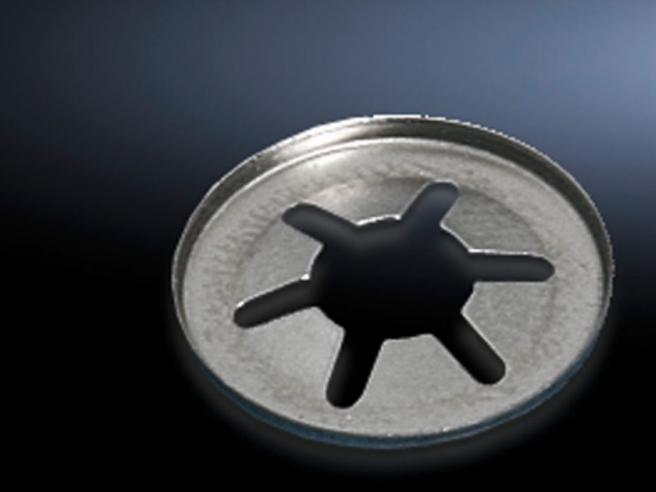

## TS 8800.070 - Spring Washer For TS locking rod

To replace TS locking bars following disassembly, as spring washers are not suitable for re-use.

## **Features**

| Model No.             | TS 8800.070                                                                                                                                       |
|-----------------------|---------------------------------------------------------------------------------------------------------------------------------------------------|
| Product description   | Spring washers cannot be re-used. As a result, new ones are required whenever the TS locking bars are removed, e.g., when changing the door stop. |
| Material              | Spring steel                                                                                                                                      |
| Surface finish        | Zinc-plated                                                                                                                                       |
| Packaging unit        | 100 pc(s).                                                                                                                                        |
| Net weight            | 0.1                                                                                                                                               |
| Gross weight          | 0.04                                                                                                                                              |
| Customs tariff number | 73182100                                                                                                                                          |
| EAN                   | 4028177229594                                                                                                                                     |
| ETIM 9                | EC002626                                                                                                                                          |
| ECLASS 8.0            | 27189266                                                                                                                                          |
|                       |                                                                                                                                                   |