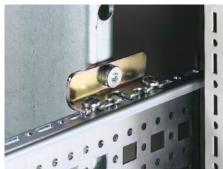

### TS 8800.090 - Mounting plate attachment for TS, VX SE

For additional clamping and to reduce potential vibration in the mounting plate. Select according to mounting position, installation type and enclosure.

#### **Features**

| Model No.             | TS 8800.090                                                                                                                                              |  |
|-----------------------|----------------------------------------------------------------------------------------------------------------------------------------------------------|--|
| Product description   | For additional clamping and to reduce potential vibration in the mounting plate. Select according to mounting position, installation type and enclosure. |  |
| Benefits              | No impairment to the mounting surface. May optionally used for attachment or screw fastening.                                                            |  |
| Material              | Carbon steel                                                                                                                                             |  |
| Surface finish        | Zinc-plated                                                                                                                                              |  |
| Supply includes       | Assembly components                                                                                                                                      |  |
| Installation options  | Side<br>rear, flush with enclosure frame<br>Set forward on a 25 mm hole pattern                                                                          |  |
| Suitable for          | Enclosure type: TS 8<br>SE                                                                                                                               |  |
| Packaging unit        | 10 pc(s).                                                                                                                                                |  |
| Net weight            | 0.42                                                                                                                                                     |  |
| Gross weight          | 0.55                                                                                                                                                     |  |
| Customs tariff number | 73269098                                                                                                                                                 |  |
| EAN                   | 4028177232716                                                                                                                                            |  |