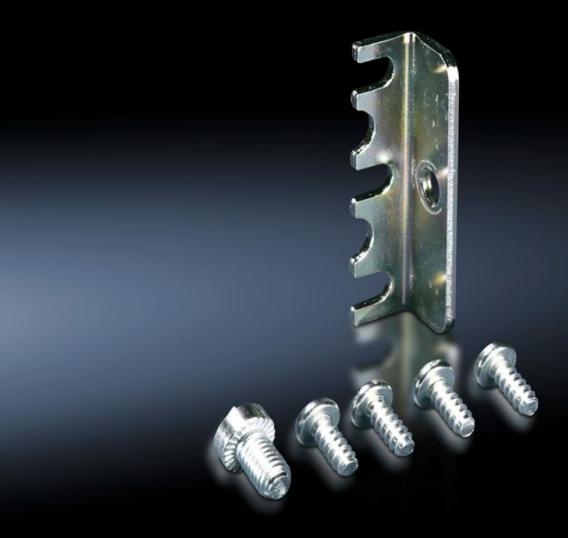

### TS 8800.090 - Mounting plate attachment for TS, VX SE

For additional clamping and to reduce potential vibration in the mounting plate. Select according to mounting position, installation type and enclosure.

#### **Features**

| Model No.             | TS 8800.090                                                                                                                                              |  |
|-----------------------|----------------------------------------------------------------------------------------------------------------------------------------------------------|--|
| Product description   | For additional clamping and to reduce potential vibration in the mounting plate. Select according to mounting position, installation type and enclosure. |  |
| Benefits              | No impairment to the mounting surface. May optionally used for attachment or screw fastening.                                                            |  |
| Material              | Carbon steel                                                                                                                                             |  |
| Surface finish        | Zinc-plated                                                                                                                                              |  |
| Supply includes       | Assembly components                                                                                                                                      |  |
| Installation options  | Side<br>rear, flush with enclosure frame<br>Set forward on a 25 mm hole pattern                                                                          |  |
| Suitable for          | Enclosure type: TS 8<br>SE                                                                                                                               |  |
| Packaging unit        | 10 pc(s).                                                                                                                                                |  |
| Net weight            | 0.42                                                                                                                                                     |  |
| Gross weight          | 0.55                                                                                                                                                     |  |
| Customs tariff number | 73269098                                                                                                                                                 |  |
| EAN                   | 4028177232716                                                                                                                                            |  |