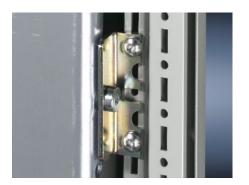

### TS 8800.090 - Mounting plate attachment for TS, VX SE

For additional clamping and to reduce potential vibration in the mounting plate. Select according to mounting position, installation type and enclosure.

#### **Features**

| Model No.             | TS 8800.090                                                                                                                                              |  |
|-----------------------|----------------------------------------------------------------------------------------------------------------------------------------------------------|--|
| Product description   | For additional clamping and to reduce potential vibration in the mounting plate. Select according to mounting position, installation type and enclosure. |  |
| Benefits              | No impairment to the mounting surface. May optionally used for attachment or screw fastening.                                                            |  |
| Material              | Carbon steel                                                                                                                                             |  |
| Surface finish        | Zinc-plated                                                                                                                                              |  |
| Supply includes       | Assembly components                                                                                                                                      |  |
| Installation options  | Side<br>rear, flush with enclosure frame<br>Set forward on a 25 mm hole pattern                                                                          |  |
| Suitable for          | Enclosure type: TS 8<br>SE                                                                                                                               |  |
| Packaging unit        | 10 pc(s).                                                                                                                                                |  |
| Net weight            | 0.42                                                                                                                                                     |  |
| Gross weight          | 0.55                                                                                                                                                     |  |
| Customs tariff number | 73269098                                                                                                                                                 |  |
| EAN                   | 4028177232716                                                                                                                                            |  |