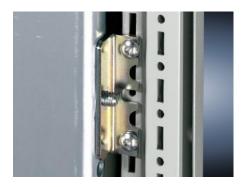

### TS 8800.090 - Mounting plate attachment for TS, VX SE

For additional clamping and to reduce potential vibration in the mounting plate. Select according to mounting position, installation type and enclosure.

#### **Features**

| Model No.             | TS 8800.090                                                                                                                                              |  |
|-----------------------|----------------------------------------------------------------------------------------------------------------------------------------------------------|--|
| Product description   | For additional clamping and to reduce potential vibration in the mounting plate. Select according to mounting position, installation type and enclosure. |  |
| Benefits              | No impairment to the mounting surface. May optionally used for attachment or screw fastening.                                                            |  |
| Material              | Carbon steel                                                                                                                                             |  |
| Surface finish        | Zinc-plated                                                                                                                                              |  |
| Supply includes       | Assembly components                                                                                                                                      |  |
| Installation options  | Side<br>rear, flush with enclosure frame<br>Set forward on a 25 mm hole pattern                                                                          |  |
| Suitable for          | Enclosure type: TS 8<br>SE                                                                                                                               |  |
| Packaging unit        | 10 pc(s).                                                                                                                                                |  |
| Net weight            | 0.42                                                                                                                                                     |  |
| Gross weight          | 0.55                                                                                                                                                     |  |
| Customs tariff number | 73269098                                                                                                                                                 |  |
| EAN                   | 4028177232716                                                                                                                                            |  |