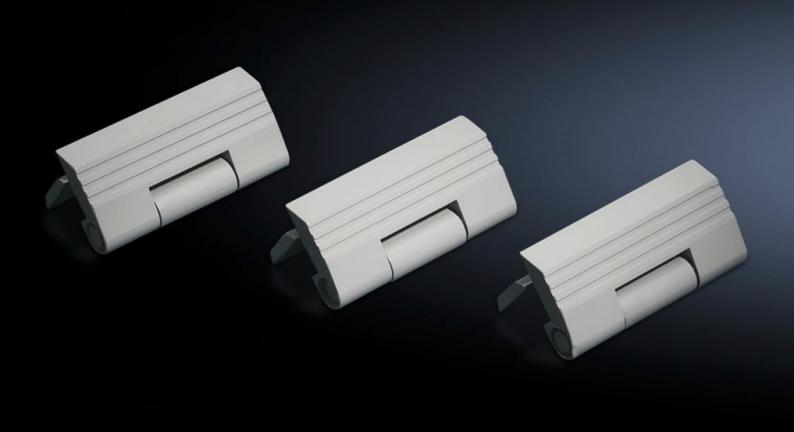

# TS 8800.110 - Hinge For TS sidewall, screw fastened, carbon steel

The 180° opening angle allows unhindered access. Can be installed optionally from the inside or outside of the enclosure. A hinge can be used in place of three enclosure panel holders. The enclosure retains the same protection category when a hinge used.

#### **Features**

| Model No.           | TS 8800.110                                                                                                                                                                                                                                                                                                           |
|---------------------|-----------------------------------------------------------------------------------------------------------------------------------------------------------------------------------------------------------------------------------------------------------------------------------------------------------------------|
| Product description | The 180° opening angle allows unhindered access. Can be installed either from the inside or outside of the enclosure.                                                                                                                                                                                                 |
| Benefits            | The enclosure retains the same protection category, even when a hinge is used                                                                                                                                                                                                                                         |
| Applications        | Use a hinge instead of the three enclosure panel holders                                                                                                                                                                                                                                                              |
| Material            | Die-cast zinc                                                                                                                                                                                                                                                                                                         |
| Color               | RAL 7035                                                                                                                                                                                                                                                                                                              |
| Supply includes     | Assembly screws                                                                                                                                                                                                                                                                                                       |
| Note                | Side panel and door hinges may only be installed on the same enclosure section when using a 180° door hinge Caution! The hinged and unhinged side panels, and the doors and rear panels, must always be opposite one another.  Only one surface may be hinged on each vertical enclosure profile (side panel hinges). |
| Packaging unit      | 6 pc(s).                                                                                                                                                                                                                                                                                                              |
| Net weight          | 0.87                                                                                                                                                                                                                                                                                                                  |