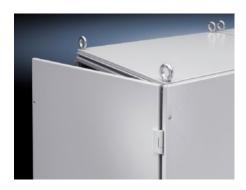

# TS 8800.110 - Hinge For TS sidewall, screw fastened, carbon steel

The 180° opening angle allows unhindered access. Can be installed optionally from the inside or outside of the enclosure. A hinge can be used in place of three enclosure panel holders. The enclosure retains the same protection category when a hinge used.

#### **Features**

| Model No.           | TS 8800.110                                                                                                                                                                                                                                                                                                           |
|---------------------|-----------------------------------------------------------------------------------------------------------------------------------------------------------------------------------------------------------------------------------------------------------------------------------------------------------------------|
| Product description | The 180° opening angle allows unhindered access. Can be installed either from the inside or outside of the enclosure.                                                                                                                                                                                                 |
| Benefits            | The enclosure retains the same protection category, even when a hinge is used                                                                                                                                                                                                                                         |
| Applications        | Use a hinge instead of the three enclosure panel holders                                                                                                                                                                                                                                                              |
| Material            | Die-cast zinc                                                                                                                                                                                                                                                                                                         |
| Color               | RAL 7035                                                                                                                                                                                                                                                                                                              |
| Supply includes     | Assembly screws                                                                                                                                                                                                                                                                                                       |
| Note                | Side panel and door hinges may only be installed on the same enclosure section when using a 180° door hinge Caution! The hinged and unhinged side panels, and the doors and rear panels, must always be opposite one another.  Only one surface may be hinged on each vertical enclosure profile (side panel hinges). |
| Packaging unit      | 6 pc(s).                                                                                                                                                                                                                                                                                                              |
| Net weight          | 0.87                                                                                                                                                                                                                                                                                                                  |