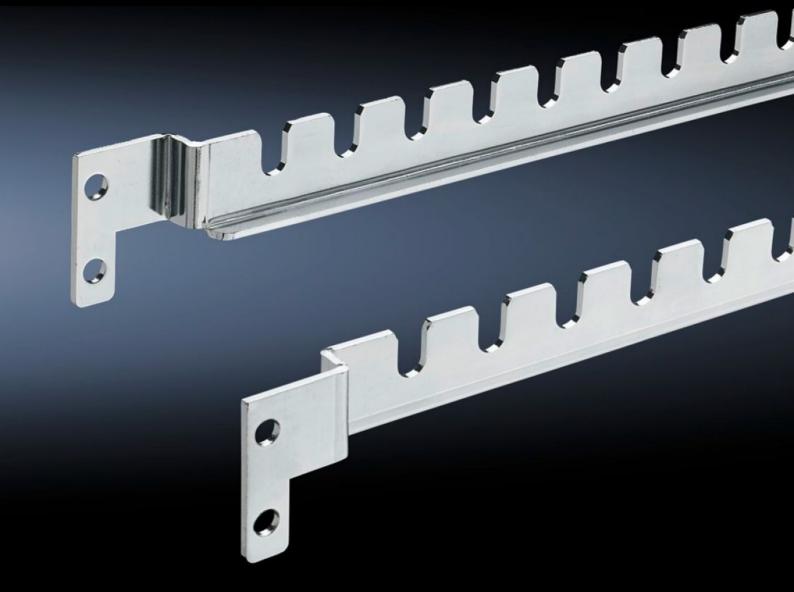

## TS 8800.180 - TS adapter for wiring systems Adapter rail for the Lütze LSC wiring system

## **Features**

| Model No.                   | TS 8800.180                                                            |
|-----------------------------|------------------------------------------------------------------------|
| Supply includes             | 6 adapter rails                                                        |
|                             | 24 spring lock washers,                                                |
|                             | 24 carbon steel screws 5.5 x 13 mm                                     |
| Note                        | Mounting parts for the LCS wiring system not included with the supply. |
| Suitable for enclosure type | TS 8                                                                   |
| Packaging unit              | 6 pc(s).                                                               |
| Net weight                  | 2.508                                                                  |
| Gross weight                | 2.7                                                                    |
| Customs tariff number       | 73269098                                                               |
| EAN                         | 4028177212541                                                          |
| ETIM 9                      | EC002625                                                               |
| ECLASS 8.0                  | 27189234                                                               |