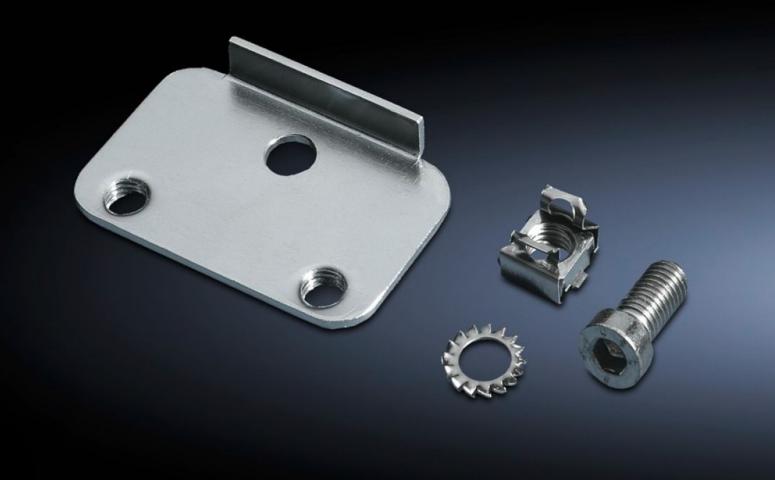

## TS 8800.220 - Base/plinth adapter for leveling feet

Connection component for fastening M12 leveling feet to the TS base/plinth.

## **Features**

| Model No.              | TS 8800.220                                                                 |
|------------------------|-----------------------------------------------------------------------------|
| Product description    | Connection component for fastening M12 leveling feet to the TS base/plinth. |
| Material               | Carbon steel                                                                |
| Surface finish         | Zinc-plated                                                                 |
| Suitable for Model No. | 4612.000<br>7493.000                                                        |
| Packaging unit         | 4 pc(s).                                                                    |
| Net weight             | 0.592                                                                       |
| Gross weight           | 0.696                                                                       |
| Customs tariff number  | 73269098                                                                    |
| EAN                    | 4028177212596                                                               |
| ECLASS 8.0             | 27182003                                                                    |