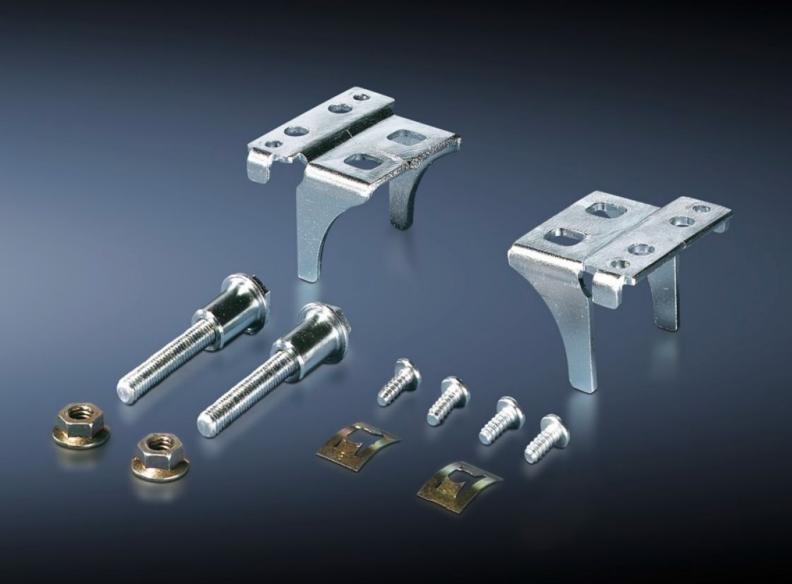

## TS 8800.280 - Installation kit for mounting plates TS, SE, back-to-back

The minimal distance between the two mounting plates ensures maximum installation depth for assemblies on both sides.

## **Features**

| Model No.             | TS 8800.280                                                                                                                                                            |
|-----------------------|------------------------------------------------------------------------------------------------------------------------------------------------------------------------|
| Product description   | The minimal distance between the two mounting plates ensures maximum installation depth for assemblies on both sides.                                                  |
| Material              | Carbon steel                                                                                                                                                           |
| Surface finish        | Zinc-plated                                                                                                                                                            |
| Note                  | Build depth front and rear, with central installation = (enclosure depth – 48 mm) : 2 Example: A TS enclosure depth of 600 mm results in a build height of 2 x 276 mm. |
| Packaging unit        | 1 pc(s).                                                                                                                                                               |
| Net weight            | 0.36                                                                                                                                                                   |
| Gross weight          | 0.381                                                                                                                                                                  |
| Customs tariff number | 83024900                                                                                                                                                               |
| EAN                   | 4028177299955                                                                                                                                                          |
| ETIM 9                | EC002625                                                                                                                                                               |
| ECLASS 8.0            | 27189234                                                                                                                                                               |