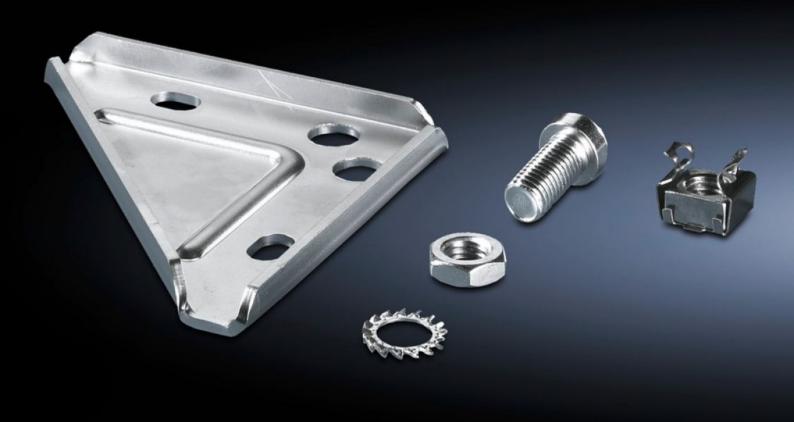

## TS 8800.290 - Base/plinth adapter for twin castors

Connection component for mounting twin castors on the TS base/plinth.

## **Features**

| Model No.              | TS 8800.290                                                                |
|------------------------|----------------------------------------------------------------------------|
| Product description    | Connection component for mounting twin castors on the TS base/plinth.      |
| Material               | Carbon steel                                                               |
| Surface finish         | Zinc-plated                                                                |
| Note                   | Side base/plinth trim panels are required wherever a twin castor is fitted |
| Suitable for Model No. | 6148.000<br>7495.000                                                       |
| Packaging unit         | 4 pc(s).                                                                   |
| Net weight             | 0.932                                                                      |
| Gross weight           | 1.152                                                                      |
| Customs tariff number  | 73269098                                                                   |
| EAN                    | 4028177299948                                                              |
| ECLASS 8.0             | 27182003                                                                   |