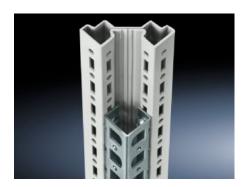

## TS 8800.300 - Adapter rail for PS compatibility

Installation in the vertical TS enclosure profiles to create compatibility with: PS hole profile, PS mounting chassis, PS system chassis.

#### **Features**

| Model No.             | TS 8800.300                                                                                                                |
|-----------------------|----------------------------------------------------------------------------------------------------------------------------|
| Product description   | To create compatibility with: PS punched rail 23 x 23 mm, PS mounting chassis 23 x 73 mm and PS system chassis 23 x 73 mm. |
| Material              | Carbon steel                                                                                                               |
| Surface finish        | Zinc-plated                                                                                                                |
| Supply includes       | Assembly screws                                                                                                            |
| Installation options  | On the vertical TS, VX SE enclosure section On the horizontal VX SE enclosure section, top, in the width                   |
| Suitable for          | Enclosure type: TS Height: = 2,000 mm Enclosure type: TS Height: = 78.7 "                                                  |
| Packaging unit        | 4 pc(s).                                                                                                                   |
| Net weight            | 4.052                                                                                                                      |
| Gross weight          | 4.252                                                                                                                      |
| Customs tariff number | 73269098                                                                                                                   |
| EAN                   | 4028177212657                                                                                                              |
| ETIM 9                | EC002625                                                                                                                   |
|                       |                                                                                                                            |