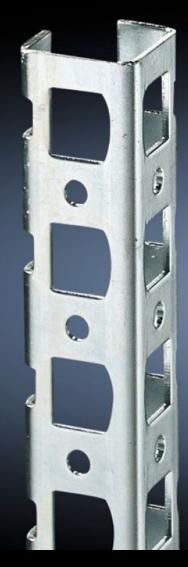

## TS 8800.300 - Adapter rail for PS compatibility

Installation in the vertical TS enclosure profiles to create compatibility with: PS hole profile, PS mounting chassis, PS system chassis.

#### **Features**

| Model No.             | TS 8800.300                                                                                                                |
|-----------------------|----------------------------------------------------------------------------------------------------------------------------|
| Product description   | To create compatibility with: PS punched rail 23 x 23 mm, PS mounting chassis 23 x 73 mm and PS system chassis 23 x 73 mm. |
| Material              | Carbon steel                                                                                                               |
| Surface finish        | Zinc-plated                                                                                                                |
| Supply includes       | Assembly screws                                                                                                            |
| Installation options  | On the vertical TS, VX SE enclosure section On the horizontal VX SE enclosure section, top, in the width                   |
| Suitable for          | Enclosure type: TS Height: = 2,000 mm Enclosure type: TS Height: = 78.7 "                                                  |
| Packaging unit        | 4 pc(s).                                                                                                                   |
| Net weight            | 4.052                                                                                                                      |
| Gross weight          | 4.252                                                                                                                      |
| Customs tariff number | 73269098                                                                                                                   |
| EAN                   | 4028177212657                                                                                                              |
| ETIM 9                | EC002625                                                                                                                   |
|                       |                                                                                                                            |