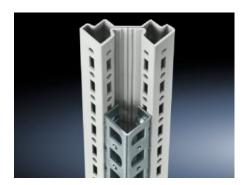

## TS 8800.320 - Adapter rail for PS compatibility

Installation in the vertical TS enclosure profiles to create compatibility with: PS hole profile, PS mounting chassis, PS system chassis.

#### **Features**

| Model No.             | TS 8800.320                                                                                                                |
|-----------------------|----------------------------------------------------------------------------------------------------------------------------|
| Product description   | To create compatibility with: PS punched rail 23 x 23 mm, PS mounting chassis 23 x 73 mm and PS system chassis 23 x 73 mm. |
| Material              | Carbon steel                                                                                                               |
| Surface finish        | Zinc-plated                                                                                                                |
| Supply includes       | Assembly screws                                                                                                            |
| Installation options  | On the vertical TS, VX SE enclosure section On the horizontal VX SE enclosure section, top, in the width                   |
| Suitable for          | Enclosure type: TS Height: = 2,200 mm Enclosure type: TS Height: = 86.6 ~                                                  |
| Packaging unit        | 4 pc(s).                                                                                                                   |
| Net weight            | 4.456                                                                                                                      |
| Gross weight          | 4.657                                                                                                                      |
| Customs tariff number | 73269098                                                                                                                   |
| EAN                   | 4028177212664                                                                                                              |
| ETIM 9                | EC002625                                                                                                                   |
|                       |                                                                                                                            |