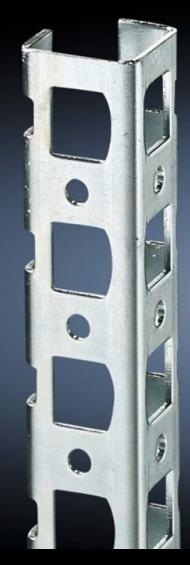

## TS 8800.320 - Adapter rail for PS compatibility

Installation in the vertical TS enclosure profiles to create compatibility with: PS hole profile, PS mounting chassis, PS system chassis.

#### **Features**

| Model No.             | TS 8800.320                                                                                                                |
|-----------------------|----------------------------------------------------------------------------------------------------------------------------|
| Product description   | To create compatibility with: PS punched rail 23 x 23 mm, PS mounting chassis 23 x 73 mm and PS system chassis 23 x 73 mm. |
| Material              | Carbon steel                                                                                                               |
| Surface finish        | Zinc-plated                                                                                                                |
| Supply includes       | Assembly screws                                                                                                            |
| Installation options  | On the vertical TS, VX SE enclosure section On the horizontal VX SE enclosure section, top, in the width                   |
| Suitable for          | Enclosure type: TS Height: = 2,200 mm Enclosure type: TS Height: = 86.6 ~                                                  |
| Packaging unit        | 4 pc(s).                                                                                                                   |
| Net weight            | 4.456                                                                                                                      |
| Gross weight          | 4.657                                                                                                                      |
| Customs tariff number | 73269098                                                                                                                   |
| EAN                   | 4028177212664                                                                                                              |
| ETIM 9                | EC002625                                                                                                                   |
|                       |                                                                                                                            |