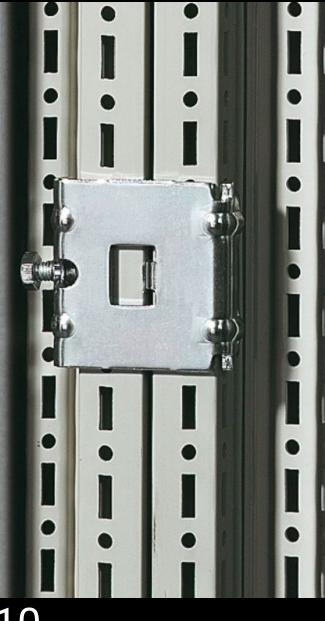

## TS 8800.410 Baying clamp, vertical

POWER DISTRIBUTION >> CLIMATE CONTROL

State: 8/20/2025 (Source: rittal.com/us-en)

FRIEDHELM LOH GROUP

ENCLOSURES

## TS 8800.410 - Baying clamp, vertical for TS/TS

To mount on the vertical profiles of two TS enclosures.