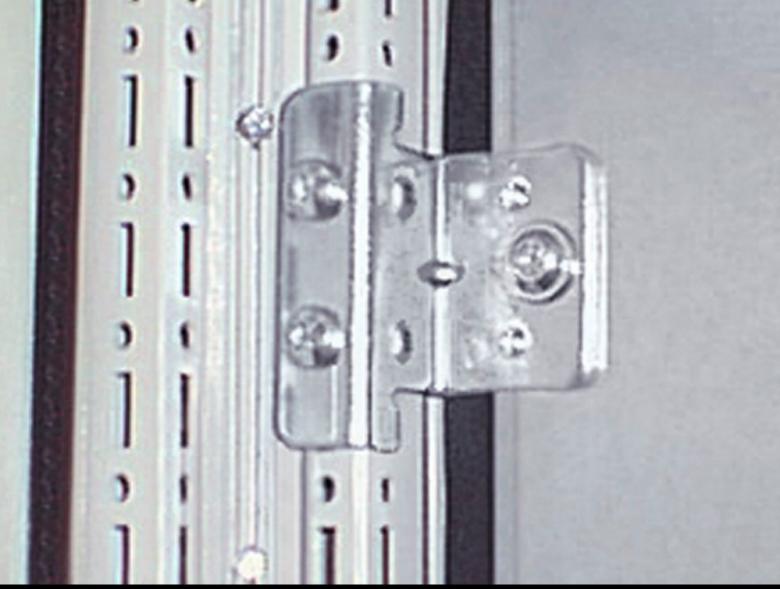

## TS 8800.470 - Baying attachment, vertical for TS/TS with divider panel

Only suitable for mounting in conjunction with the divider panel angle brackets.

## **Features**

| Model No.             | TS 8800.470                                                                                                                                           |
|-----------------------|-------------------------------------------------------------------------------------------------------------------------------------------------------|
| Product description   | For attaching bayed enclosures with a divider panel inserted.                                                                                         |
| Material              | Carbon steel                                                                                                                                          |
| Surface finish        | Zinc-plated                                                                                                                                           |
| Supply includes       | Assembly components                                                                                                                                   |
| Mounting tip          | May also be used for side or rear wall attachment/fastening of enclosures. In such cases, additional holes must be drilled in the side or rear panel. |
| Note                  | Only suitable for mounting in conjunction with the divider panel angle brackets (included with the supply)                                            |
| Suitable for          | Enclosure type: TS 8                                                                                                                                  |
| Packaging unit        | 8 pc(s).                                                                                                                                              |
| Net weight            | 0.584                                                                                                                                                 |
| Gross weight          | 0.68                                                                                                                                                  |
| Customs tariff number | 83024900                                                                                                                                              |
| EAN                   | 4028177243019                                                                                                                                         |
| ETIM 9                | EC002622                                                                                                                                              |
| ECLASS 8.0            | 27189263                                                                                                                                              |
|                       |                                                                                                                                                       |